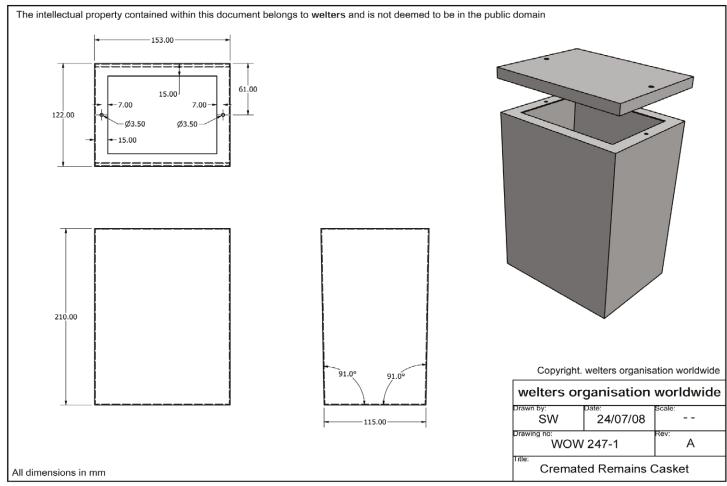

### **Cremated Remains Casket**

#### Description

welters<sup>®</sup> standard Cremated Remains Casket is manufactured in steel and finished with black powder coating. It comes complete with a gasket and fixing screws. An inscribed name plate can be supplied as shown.