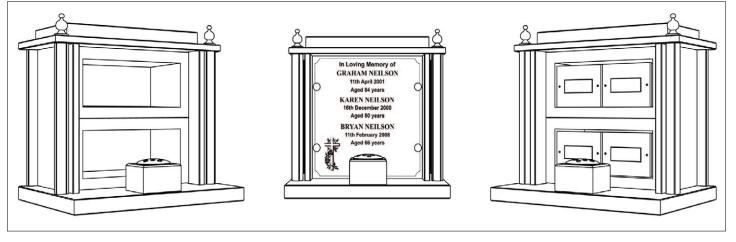

## The Majestic Memorial Mausolea

The diagrams opposite show the main external dimensions of the Majestic Memorial Mausolea and the position of the 4 sets of cremated remains.

The front tablet for inscription can be fitted either in one large piece, or two separate tablets.

## The Majestic Memorial Mausolea

The Majestic Memorial Mausolea can be fitted with either two small granite tablets or one large granite tablet. The grids to the left show the number of lines of text available on each tablet.