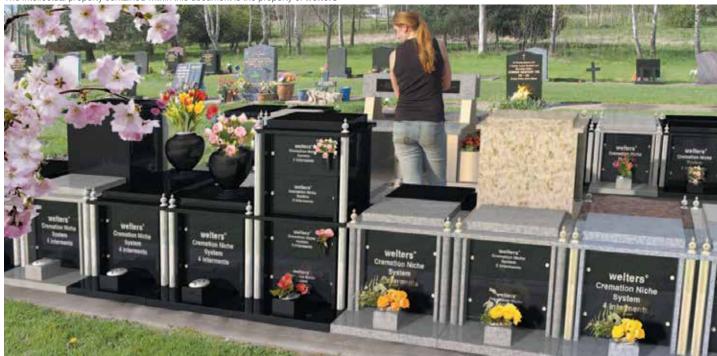

### The Majestic Memorial Mausolea

Virtual images opposite show an example installation consisting of a variety of different arrangements of Majestic Memorial Mausolea.

The Majestics can be installed as single units or they can be 'stacked' two or three high. They are also designed so that they can easily be fitted in a back to back or side to side configuration without any gaps between the units if required.