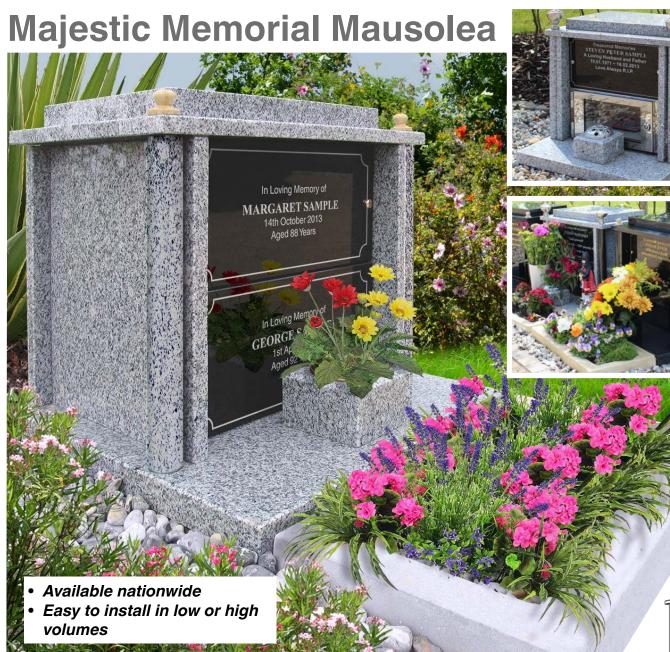

## Majestic Memorial Mausoleum

The Majestic Memorial Mausolea provides space for four cremated remains interments. The front tablet for inscription can be fitted either in one large piece, or two separate tablets.

The Majestic Memorial Mausolea provides space for four cremated remains interments.

The memorials can be installed in a variety of configurations and are available in a choice of granite colours.

The memorial is embellished with columns and finials and the flower base comes complete with a flower spinner.

The front tablet for inscription can be fitted either in one large piece, or two separate tablets. An optional stone planter can also be provided as pictured. **WEITERS** ORGANISATION WORLDWIDE Design and Innovation Cremated remains interment