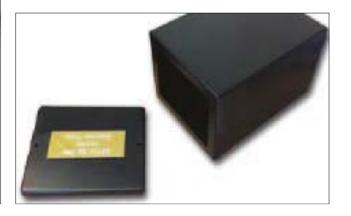

### **Cremated Remains Casket**

#### Description

welters<sup>®</sup> standard Cremated Remains Casket is manufactured in steel and finished with black powder coating. It comes complete with a gasket and fixing screws. An inscribed name plate can be supplied as shown.

The caskets are also available in a bronze finish with butterfly embelishment.