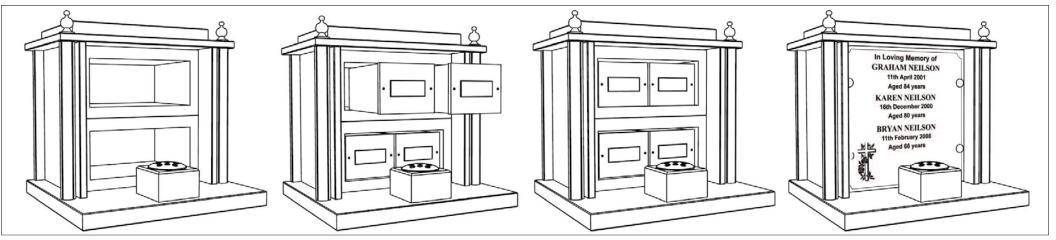

### The Majestic Memorial Mausolea

Virtual images opposite show an example installation consisting of a variety of different arrangements of Majestic Memorial Mausolea.

The Majestics can be installed as single units or they can be 'stacked' two or three high. They are also designed so that they can easily be fitted in a back to back or side to side configuration without any gaps between the units if required.

The Majestic Memorial Mausolea provides space for four cremated remains interments.

The memorials can be installed in a variety of configurations and are available in a choice of granite colours.

The memorial is embellished with columns and finials and the flower base comes complete with a flower spinner.

## Majestic Memorial Mausoleum

The Majestic Memorial Mausolea provides space for four cremated remains interments. The front tablet for inscription can be fitted either in one large piece, or two separate tablets.