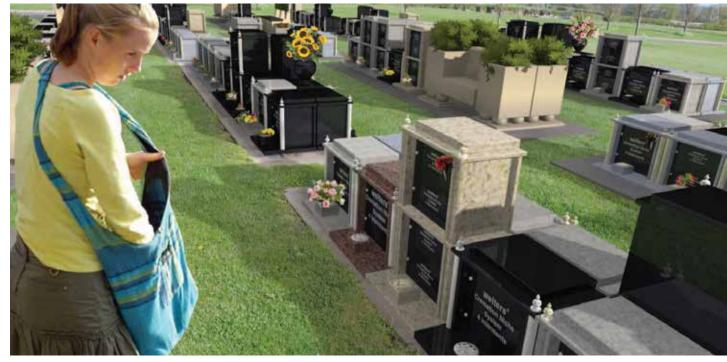

### The Majestic Memorial Mausolea

Virtual images opposite show an example installation consisting of a variety of different arrangements of Majestic Memorial Mausolea.

The Majestics can be installed as single units or they can be 'stacked' two or three high. They are also designed so that they can easily be fitted in a back to back or side to side configuration without any gaps between the units if required.