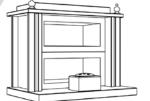

## The Majestic Memorial Mausolea

The diagrams opposite show the main external dimensions of the Majestic Memorial Mausolea and the position of the 4 sets of cremated remains.

The front tablet for inscription can be fitted either in one large piece, or two separate tablets.