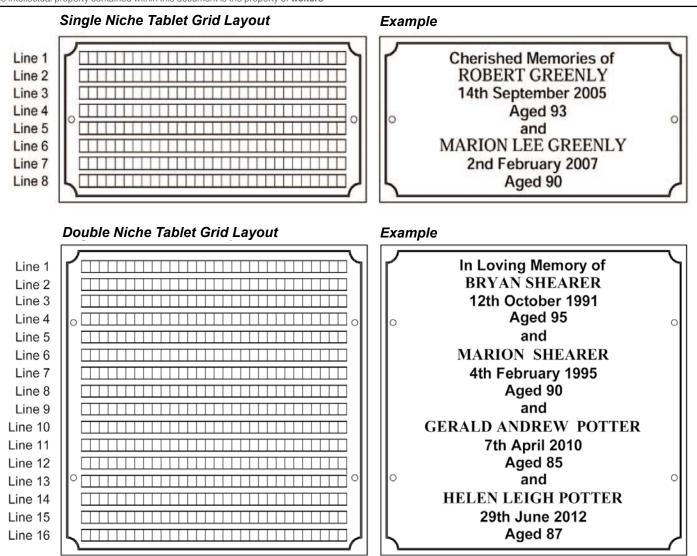

## The Majestic Memorial Mausolea

The Majestic Memorial Mausolea can be fitted with either two small granite tablets or one large granite tablet. The grids to the left show the number of lines of text available on each tablet.