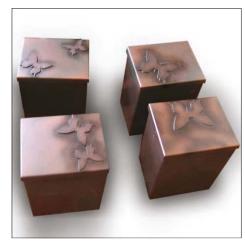

nner.



505.00

 $\bigcirc$ 

555.00



500.00

# **WEITERS** ORGANISATION WORLDWIDE Design and Innovation

## The Majestic Memorial Mausolea

The diagrams opposite show the main external dimensions of the Majestic Memorial Mausolea and the position of the 4 sets of cremated remains.

The front tablet for inscription can be fitted either in one large piece, or two separate tablets.





**WEITERS** ORGANISATION WORLDWIDE Design and Innovation

### **Cremated Remains Casket**

#### Description

welters<sup>®</sup> standard Cremated Remains Casket is manufactured in steel and finished with black powder coating. It comes complete with a gasket and fixing screws. An inscribed name plate can be supplied as shown.

The caskets are also available in a bronze finish with butterfly embelishment.











## **Weiters** ORGANISATION WORLDWIDE Design and Innovation

### The Majestic Memorial Mausolea

Virtual images opposite show an example installation consisting of a variety of different arrangements of Majestic Memorial Mausolea.

The Majestics can be installed as single units or they can be 'stacked' two or three high. They are also designed so that they can easily be fitted in a back to back or side to side configuration without any gaps between the units if required.





Page 5 of 7

The intellectual property contained within this document is the property of welters®



1. Family to provide welters, through their client on an official order, the inscription details showing line by line how they would read on the tablet. Also at this time, the family should select choice of m