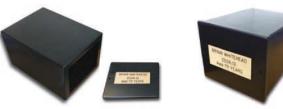

#### Description

welters<sup>®</sup> standard Cremated Remains Casket is manufactured in steel and finished with black powder coating. It comes complete with a gasket and fixing screws. An inscribed name plate can be supplied as shown.

The caskets are also available in a bronze finish with butterfly embelishment.