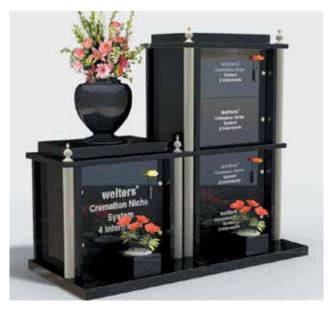

The Majestic Memorial Mausolea provides space for four cremated remains interments.

The memorials can be installed in a variety of configurations and are available in a choice of granite colours.

The memorial is embellished with columns and finials and the flower base comes complete with a flower spinner.

## Majestic Memorial Mausoleum

The Majestic Memorial Mausolea provides space for four cremated remains interments. The front tablet for inscription can be fitted either in one large piece, or two separate tablets.

The memorial is embellished with columns and finials and the flower base comes complete with a flower spinner.

505.00

 $\bigcirc$ 

555.00

500.00