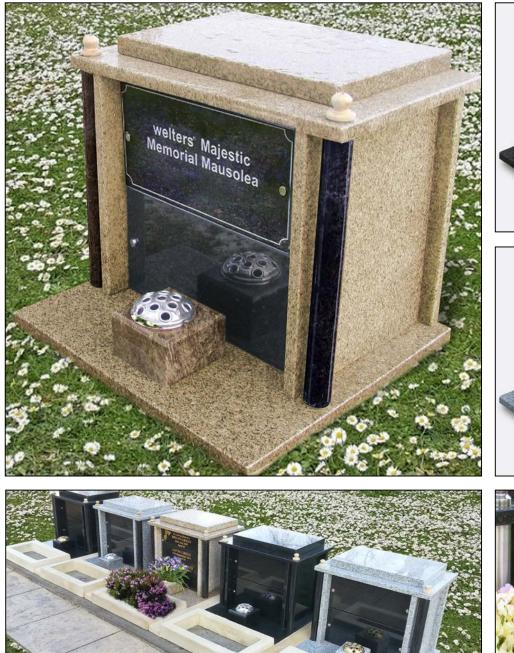

## Majestic Memorial Mausoleum

The Majestic Memorial Mausolea provides space for four cremated remains interments. The front tablet for inscription can be fitted either in one large piece, or two separate tablets.

The Majestic Memorial Mausolea provides space for four cremated remains interments.

The memorials can be installed in a variety of configurations and are available in a choice of granite colours.

The memorial is embellished with columns and finials and the flower base comes complete with a flower spinner.

The front tablet for inscription can be fitted either in one large piece, or two separate tablets. An optional stone planter can also be provided as pictured. **WEITERS** ORGANISATION WORLDWIDE Design and Innovation Cremated remains interment