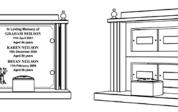

## The Majestic Memorial Mausolea

The Majestic Memorial Mausolea can be fitted with either two small granite tablets or one large granite tablet. The grids to the left show the number of lines of text available on each tablet.