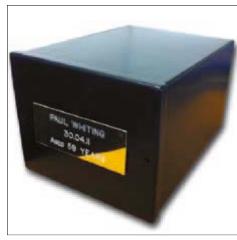

### **Cremated Remains Casket**

#### Description

welters<sup>®</sup> standard Cremated Remains Casket is manufactured in steel and finished with black powder coating. It comes complete with a gasket and fixing screws. An inscribed name plate can be supplied as shown.

The caskets are also available in a bronze finish with butterfly embelishment.