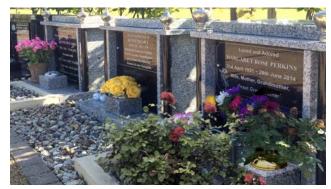

### The Majestic Memorial Mausolea

Virtual images opposite show an example installation consisting of a variety of different arrangements of Majestic Memorial Mausolea.

The Majestics can be installed as single units or they can be 'stacked' two or three high. They are also designed so that they can easily be fitted in a back to back or side to side configuration without any gaps between the units if required.