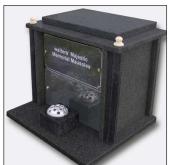

#### Tree of Life Memorial **Fountain Area**

**Majestic Memorial** Mausoleum

provides space for four cremated remains interments. The front tablet for inscription can be fitted either in one large piece, or two separate tablets.