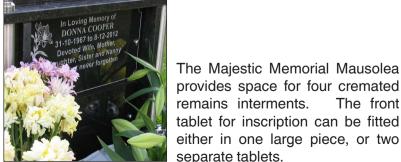

#### Tree of Life Memorial **Fountain Area**

**Majestic Memorial** Mausoleum

provides space for four cremated remains interments. The front tablet for inscription can be fitted either in one large piece, or two separate tablets.