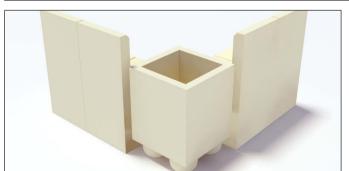

#### Tree of Life Memorial **Fountain Area**

**Majestic Memorial** Mausoleum

provides space for four cremated remains interments. The front tablet for inscription can be fitted either in one large piece, or two separate tablets.