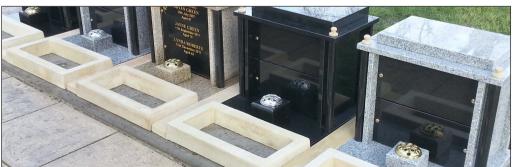

#### Tree of Life Memorial **Fountain Area**

**Majestic Memorial** Mausoleum

provides space for four cremated remains interments. The front tablet for inscription can be fitted either in one large piece, or two separate tablets.