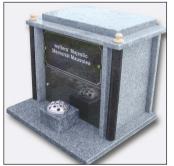

#### Tree of Life Memorial **Fountain Area**

**Majestic Memorial** Mausoleum

provides space for four cremated remains interments. The front tablet for inscription can be fitted either in one large piece, or two separate tablets.