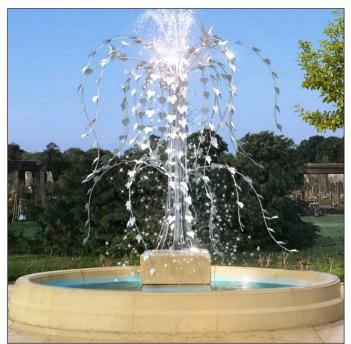

### Tree of Life Memorial Fountain Area

Cremated Remains Interment and Memorial Facilities

ROGER WHITEHLL
Died 18.01.2012
Aged 89
Rest in Peace

Page 1 of 5

Tree of Life Memorial Fountain Area

**Tree of Life Memorial Leaf** 

#### Tree of Life Memorial **Fountain Area**

**Majestic Memorial** Mausoleum

provides space for four cremated remains interments. The front tablet for inscription can be fitted either in one large piece, or two separate tablets.