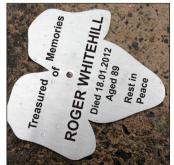

Inscribed leaves can be attached to the lower branches of the fountain to create a meaningful memorial fixture.

Page 2 of 5