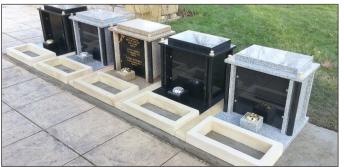

#### Tree of Life Memorial **Fountain Area**

**Majestic Memorial** Mausoleum

provides space for four cremated remains interments. The front tablet for inscription can be fitted either in one large piece, or two separate tablets.