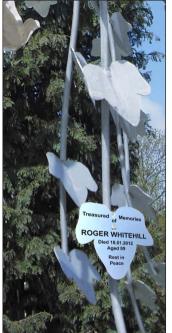

### Tree of Life Memorial Fountain Area

Cremated Remains Interment and Memorial Facilities

ROGER WHITEHLL
Died 18.01.2012
Aged 89
Rest in Peace

Page 1 of 5

Tree of Life Memorial Fountain Area

**Tree of Life Memorial Leaf** 

Inscribed leaves can be attached to the lower branches of the fountain to create a meaningful memorial fixture.

Page 2 of 5