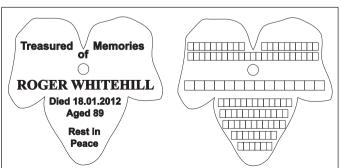

Inscribed leaves can be attached to the lower branches of the fountain to create a meaningful memorial fixture.

Page 2 of 5