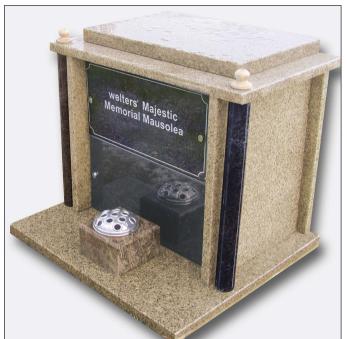

#### Tree of Life Memorial **Fountain Area**

**Majestic Memorial** Mausoleum

provides space for four cremated remains interments. The front tablet for inscription can be fitted either in one large piece, or two separate tablets.