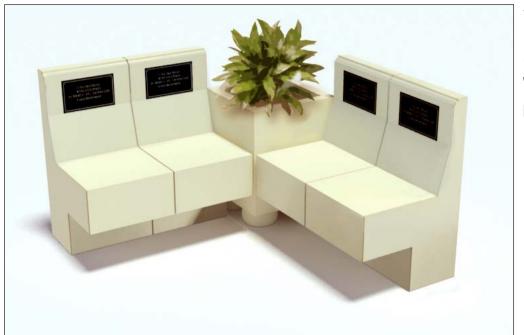

### Tree of Life Memorial Fountain Area

**Memorial Seating** 

Page 4 of 5

Individual memorial seating in natural buff stone. Each seat has provision for an inscribed plaque for commemoration.

PO Box 159, Carlisle, Great Britain, CA2 5BG Sales Tel: 08702 418 240 Admin Tel: 08702 416 422 Fax: 01228 674 959