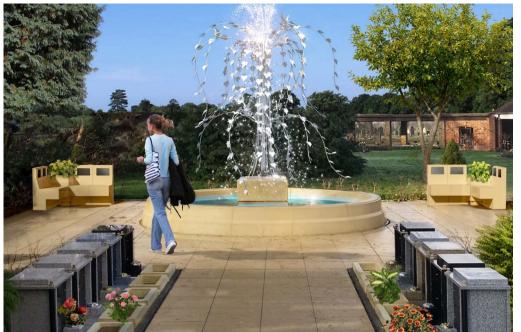

### Tree of Life Memorial Fountain Area

Cremated Remains Interment and Memorial Facilities

ROGER WHITEHLL
Died 18.01.2012
Aged 89
Rest in Peace

Page 1 of 5

Tree of Life Memorial Fountain Area

**Tree of Life Memorial Leaf** 

#### Tree of Life Memorial **Fountain Area**

**Majestic Memorial** Mausoleum

provides space for four cremated remains interments. The front tablet for inscription can be fitted either in one large piece, or two separate tablets.