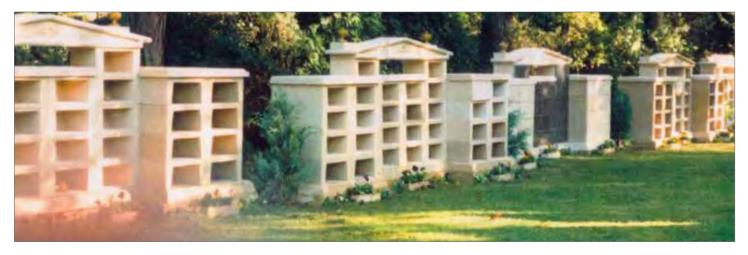

#### Cremated Remains Niche System Installations - East Sussex

Cremated remains niche walls with decorative pediments and Portico entrance. Each niche block can hold two cremated remains caskets and the stonework is faced with granite tablets.

Cremated remains niche walls with decorative pediments. Each niche block can hold two cremated remains caskets.