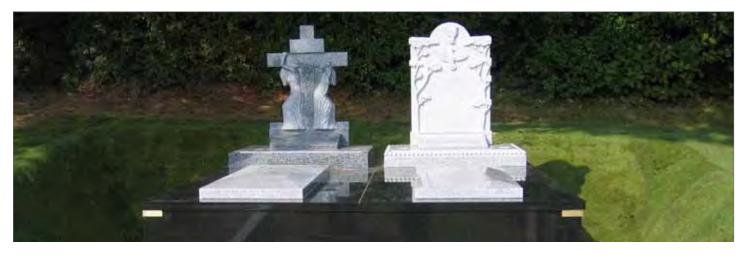

#### Combined Burial Vault and Mausolea installations - Bedfordshire

Combining mausolea structures and below and above ground burial chambers with a variety of granite and memorial designs.