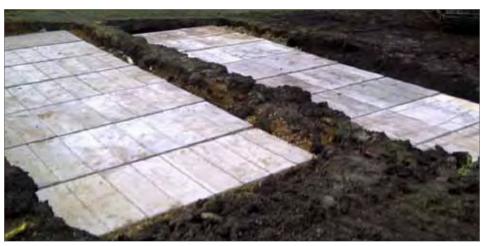

### Burial Chamber Installations -Northamptonshire

Double interment burial chamber installation with 8 part landings to receive traditional type memorial systems.

#### 50 Double Burial Chamber Installation prior to seeding out - Nothamptonshire

Grass mats covers fitted over 8 part landings and WOW safe system double mortice riser blocks for tenon memorial design.