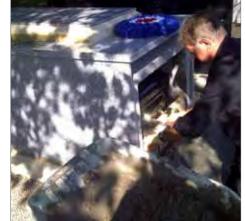

#### Combined Burial Vault and Mausolea installations - Bedfordshire

Combining mausolea structures and below and above ground burial chambers with a variety of granite and memorial designs.