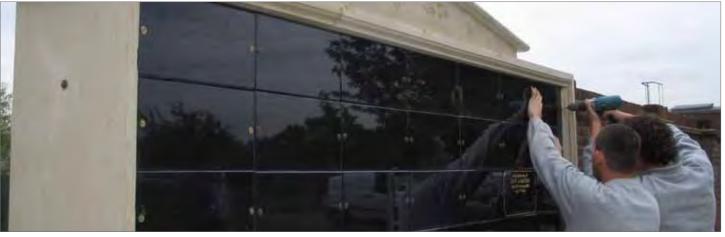

#### Cremated Remains Niche System Installations - East Sussex

Cremated remains niche walls with decorative pediments and Portico entrance. Each niche block can hold two cremated remains caskets and the stonework is faced with granite tablets.

Cremated remains niche walls with decorative pediments. Each niche block can hold two cremated remains caskets.