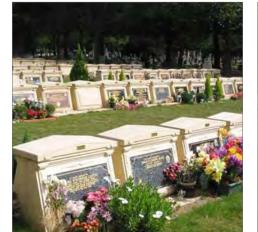

#### Cremated Remains Niche Memorial Garden - Essex

Providing cremated remains interment provision in niche wall structures with decorative stone pediments.