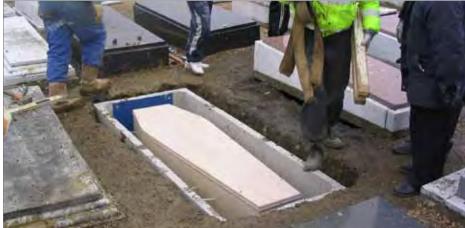

#### Burial Chamber Single Cast Installation with Heritage List Safe Memorials -London

Timber mould shuttered one piece on-sight poured burial chamber installation. Hard landscaped pedestrian area all fitted with **welters** Heritage List safe memorial systems.

#### Large Scale Burial Chamber and Mausolea Installation -Northamptonshire

Steel mould system one piece on-sight poured burial chamber installation with community mausolea buildings.

#### Mausolea and Burial Chamber Installations - Cambridgeshire

Combination of burial chamber and mausolea interment provision. Burial chambers were installed in single and double grave configurations.