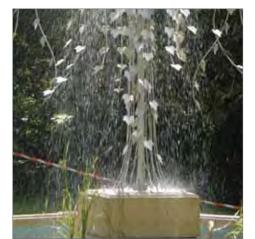

### 1st phase installation for Crematorium Village - memorial and interment scheme - Berkshire

Basilica Garden for cremated remains interment. Set within an octagonal paved area with decorative archways, niche and Basilica housings with planters, seating and a 'Tree of Life' fountain feature at its centre.

### Solar fountain system - Surrey

The Tree of Life Solar Fountain water feature is set within circular kerbing and would make an attractive addition to any memorial area.