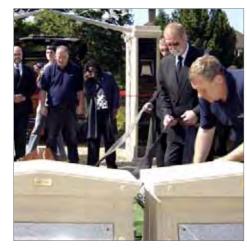

#### Cremated Remains Niche System Installations - East Sussex

Cremated remains niche walls with decorative pediments and Portico entrance. Each niche block can hold two cremated remains caskets and the stonework is faced with granite tablets.