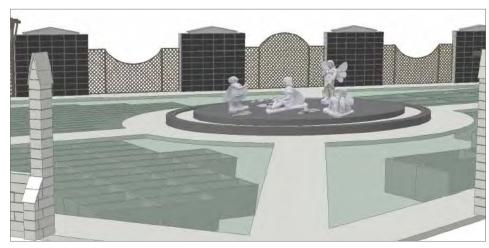

### 1st phase installation for Crematorium Village - memorial and interment scheme - Berkshire

Basilica Garden for cremated remains interment. Set within an octagonal paved area with decorative archways, niche and Basilica housings with planters, seating and a 'Tree of Life' fountain feature at its centre.

### Solar fountain system - Surrey

The Tree of Life Solar Fountain water feature is set within circular kerbing and would make an attractive addition to any memorial area.