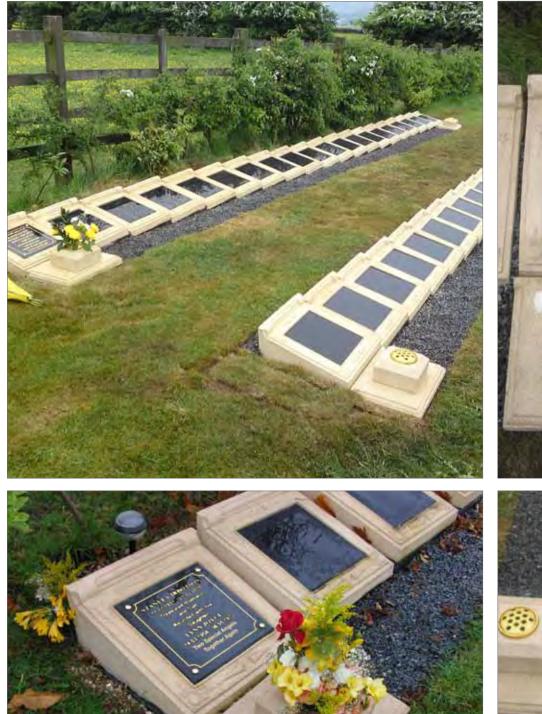

#### Cremated Remains Desktop Installations - Surrey

Decorative desktop housing with granite inscription tablet fitted to cremation casket vaults for four cremated remains casket interments.

#### Cremated Remains Desktop Installations - Northampton

Decorative desktop housing with granite inscription tablet fitted to cremation casket vaults for four cremated remains casket interments.

#### Cremated Remains Desktop Installations - West Yorkshire

Decorative desktop housing with granite inscription tablet fitted to cremation casket vaults for four cremated remains casket interments.