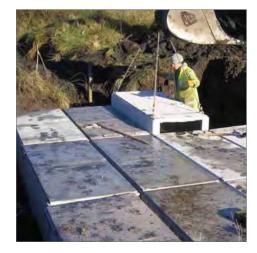

Water Management Bridge Construction - Scotland

Lake Construction - Scotland

#### Memorial Lake - Surrey

Provision of memorial lake feature as first phase of development programme.