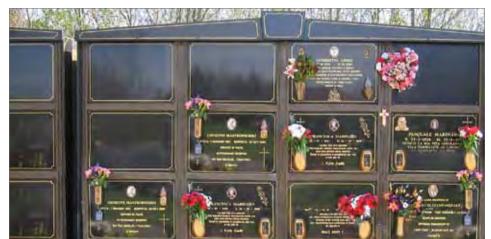

#### Cremated Remains Niche System Installations - East Sussex

Cremated remains niche walls with decorative pediments and Portico entrance. Each niche block can hold two cremated remains caskets and the stonework is faced with granite tablets.

Cremated remains niche walls with decorative pediments. Each niche block can hold two cremated remains caskets.