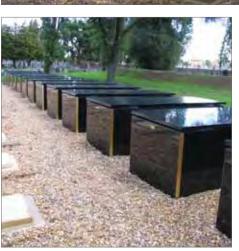

#### Cremated Remains Niche System Installations - East Sussex

Cremated remains niche walls with decorative pediments and Portico entrance. Each niche block can hold two cremated remains caskets and the stonework is faced with granite tablets.