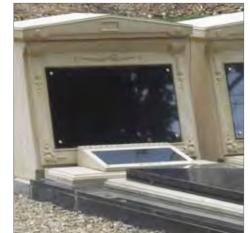

#### Cremated Remains Niche System Installations - East Sussex

Cremated remains niche walls with decorative pediments and Portico entrance. Each niche block can hold two cremated remains caskets and the stonework is faced with granite tablets.

Cremated remains niche walls with decorative pediments. Each niche block can hold two cremated remains caskets.