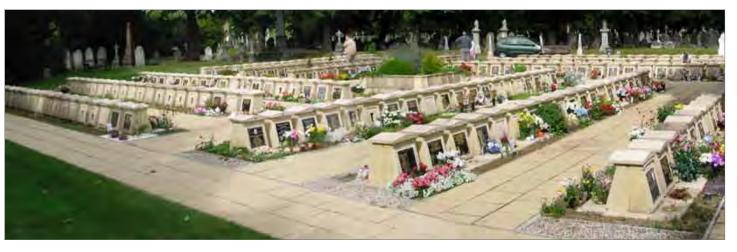

#### Cremated Remains Niche Memorial Garden - Essex

Providing cremated remains interment provision in niche wall structures with decorative stone pediments.