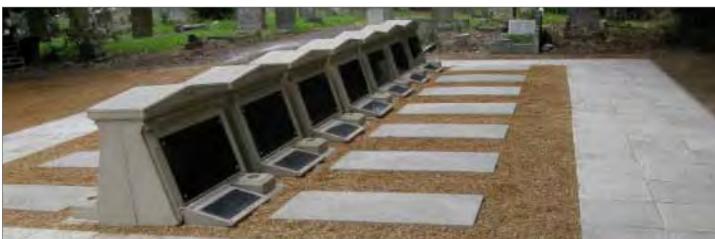

#### Cremated Remains Niche System Installations - East Sussex

Cremated remains niche walls with decorative pediments and Portico entrance. Each niche block can hold two cremated remains caskets and the stonework is faced with granite tablets.

Cremated remains niche walls with decorative pediments. Each niche block can hold two cremated remains caskets.