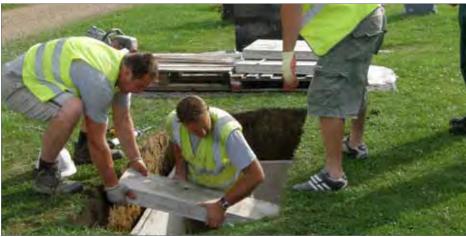

#### Burial Chamber Single Cast Installation with Heritage List Safe Memorials -London

Timber mould shuttered one piece on-sight poured burial chamber installation. Hard landscaped pedestrian area all fitted with **welters** Heritage List safe memorial systems.