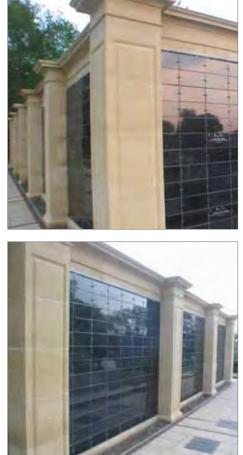

#### Cremated Remains Niche System Installations - East Sussex

Cremated remains niche walls with decorative pediments and Portico entrance. Each niche block can hold two cremated remains caskets and the stonework is faced with granite tablets.

Cremated remains niche walls with decorative pediments. Each niche block can hold two cremated remains caskets.