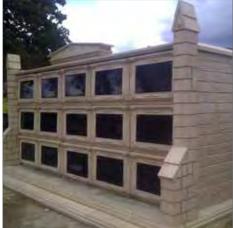

#### Cremated Remains Niche System Installations - East Sussex

Cremated remains niche walls with decorative pediments and Portico entrance. Each niche block can hold two cremated remains caskets and the stonework is faced with granite tablets.