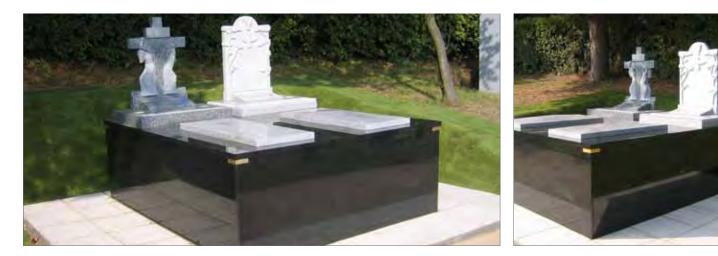

#### Combined Burial Vault and Mausolea installations - Bedfordshire

Combining mausolea structures and below and above ground burial chambers with a variety of granite and memorial designs.

#### Mausolea and Burial Chamber Installations - Cambridgeshire

Combination of burial chamber and mausolea interment provision. Burial chambers were installed in single and double grave configurations.

#### Raised Granite Double Burial Chambers - South London

Installations over common graves