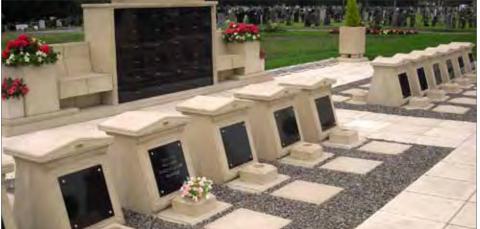

#### Cremated Remains Niche System Installations - East Sussex

Cremated remains niche walls with decorative pediments and Portico entrance. Each niche block can hold two cremated remains caskets and the stonework is faced with granite tablets.

Cremated remains niche walls with decorative pediments. Each niche block can hold two cremated remains caskets.