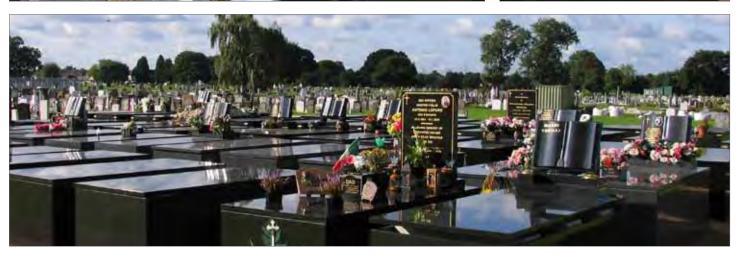

#### Combined Burial Vault and Mausolea installations - Bedfordshire

Combining mausolea structures and below and above ground burial chambers with a variety of granite and memorial designs.

#### Raised Granite Double Burial Chambers - South London

Installations over common graves