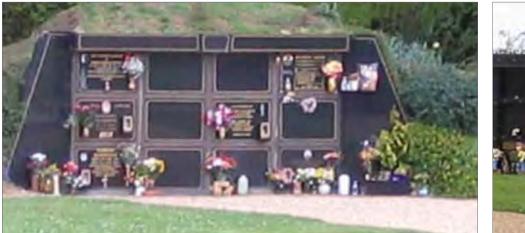

#### Cremated Remains Niche System Installations - East Sussex

Cremated remains niche walls with decorative pediments and Portico entrance. Each niche block can hold two cremated remains caskets and the stonework is faced with granite tablets.

Cremated remains niche walls with decorative pediments. Each niche block can hold two cremated remains caskets.

#### Cremated Remains Niche Installation -Surrey

Cremated remains niche walls with decorative pediments. Each niche block can hold two cremated remains caskets..