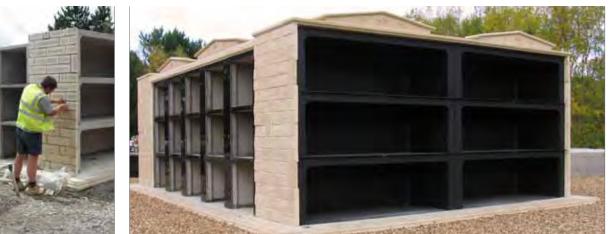

#### Combined Burial Vault and Mausolea installations - Bedfordshire

Combining mausolea structures and below and above ground burial chambers with a variety of granite and memorial designs.

#### Large Scale Burial Chamber and Mausolea Installation -Northamptonshire

Steel mould system one piece on-sight poured burial chamber installation with community mausolea buildings.

#### Mausolea and Burial Chamber Installations - Cambridgeshire

Combination of burial chamber and mausolea interment provision. Burial chambers were installed in single and double grave configurations.