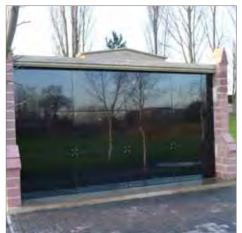

#### Chapels Restoration/Refurbishment -Sussex

Interior and exterior chapel restoration and refurbishment project. Design, manufacture, install solid french polished oak cremated remains memorial hall.