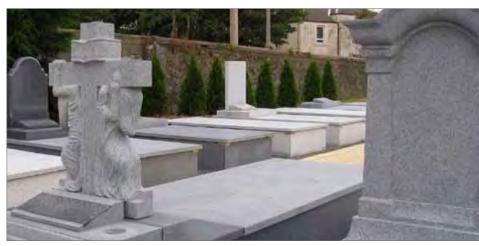

#### Combined Burial Vault and Mausolea installations - Bedfordshire

Combining mausolea structures and below and above ground burial chambers with a variety of granite and memorial designs.