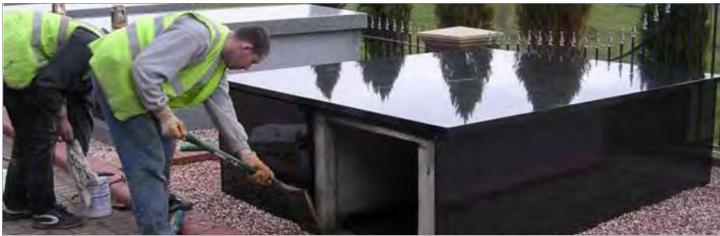

#### Combined Burial Vault and Mausolea installations - Bedfordshire

Combining mausolea structures and below and above ground burial chambers with a variety of granite and memorial designs.

#### Burial Chamber Single Cast Installation with Heritage List Safe Memorials -London

Timber mould shuttered one piece on-sight poured burial chamber installation. Hard landscaped pedestrian area all fitted with **welters** Heritage List safe memorial systems.

#### Large Scale Burial Chamber and Mausolea Installation -Northamptonshire

Steel mould system one piece on-sight poured burial chamber installation with community mausolea buildings.