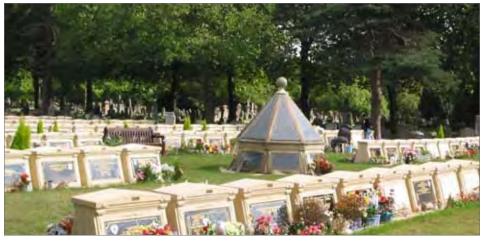

#### Cremated Remains Basilica Garden -London

Cremated remains memorial garden with Basilica housings and Verdure central planter.