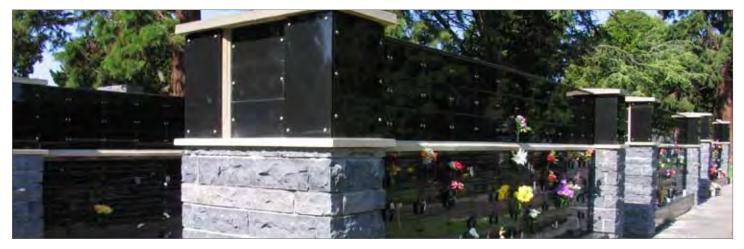

#### Cremated Remains Niche System Installations - East Sussex

Cremated remains niche walls with decorative pediments and Portico entrance. Each niche block can hold two cremated remains caskets and the stonework is faced with granite tablets.

Cremated remains niche walls with decorative pediments. Each niche block can hold two cremated remains caskets.