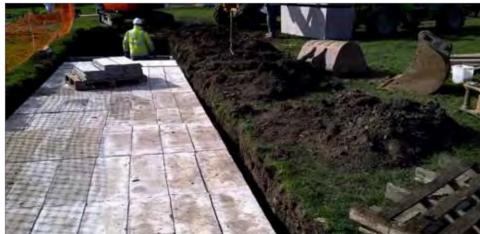

### Burial Chamber Installations -Northamptonshire

Double interment burial chamber installation with 8 part landings to receive traditional type memorial systems.