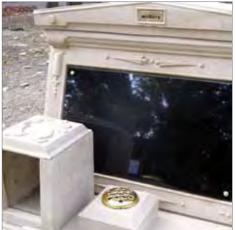

#### Cremated Remains Niche System Installations - East Sussex

Cremated remains niche walls with decorative pediments and Portico entrance. Each niche block can hold two cremated remains caskets and the stonework is faced with granite tablets.