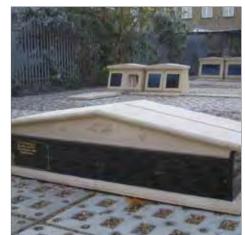

#### Chapels Restoration/Refurbishment -Sussex

Interior and exterior chapel restoration and refurbishment project. Design, manufacture, install solid french polished oak cremated remains memorial hall.