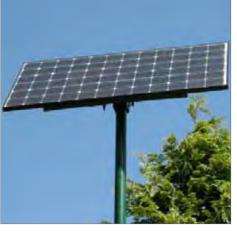

### Solar fountain system - Surrey

The Tree of Life Solar Fountain water feature is set within circular kerbing and would make an attractive addition to any memorial area.