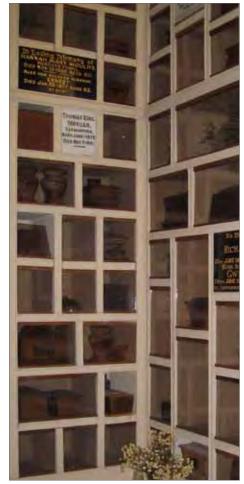

#### Building Restoration and Refit of Columbaria - Wales

Building restoration and refit of interior niche systems and new fit with toughened glass, design and install oak new works for cremated remains.

Cremated remains niche walls with decorative pediments. Each niche block can hold two cremated remains caskets.