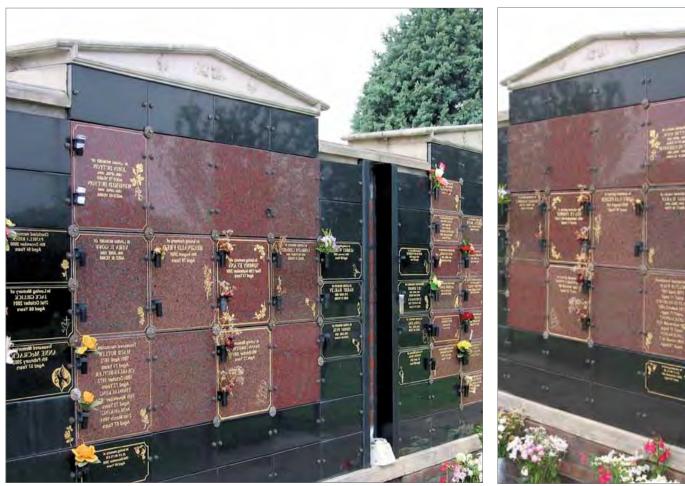

Cremated remains niche walls with decorative pediments. Each niche block can hold two cremated remains caskets.