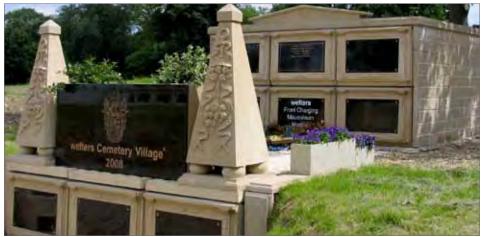

#### Cremated Remains Niche System Installation - Southern Ireland.

Cremated remains niche system with benches, planters and Portico of Peace decorative archway.

Multiple Private Family Midi Mausolea installations - Bedfordshire