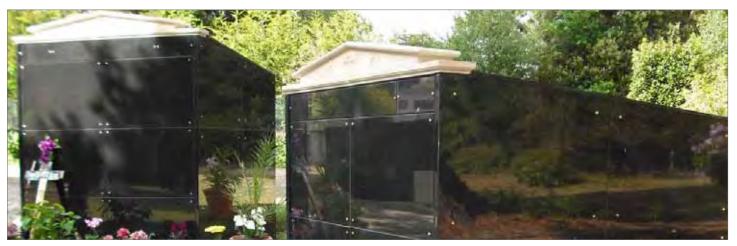

#### Cremated Remains Niche Memorial Garden - Essex

Providing cremated remains interment provision in niche wall structures with decorative stone pediments.

#### Cremated Remains Niche Installation -Surrey

Cremated remains niche walls with decorative pediments. Each niche block can hold two cremated remains caskets..