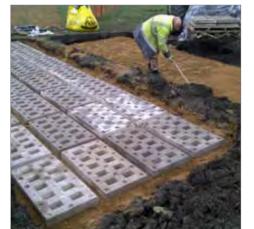

### Burial Chamber Installations -Northamptonshire

Double interment burial chamber installation with 8 part landings to receive traditional type memorial systems.