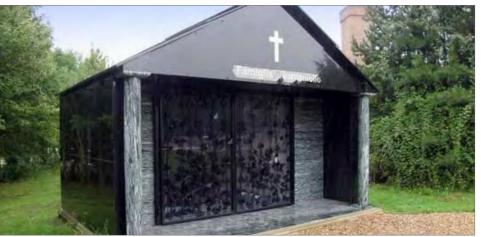

#### Cremated Remains Niche System Installations - East Sussex

Cremated remains niche walls with decorative pediments and Portico entrance. Each niche block can hold two cremated remains caskets and the stonework is faced with granite tablets.

Cremated remains niche walls with decorative pediments. Each niche block can hold two cremated remains caskets.