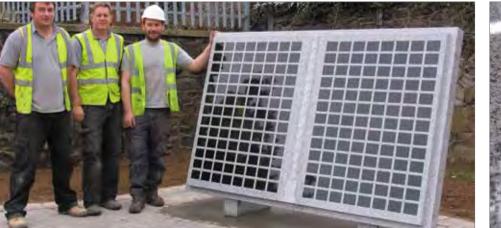

### Solar fountain system - Surrey

The Tree of Life Solar Fountain water feature is set within circular kerbing and would make an attractive addition to any memorial area.