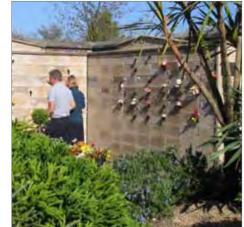

#### Cremated Remains Niche System Installations - East Sussex

Cremated remains niche walls with decorative pediments and Portico entrance. Each niche block can hold two cremated remains caskets and the stonework is faced with granite tablets.