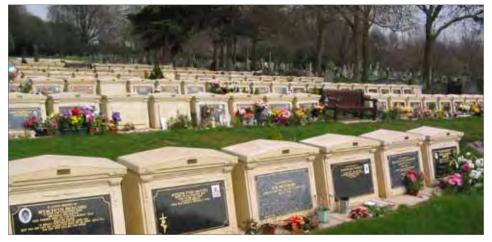

#### Cremated Remains Niche System Installations - East Sussex

Cremated remains niche walls with decorative pediments and Portico entrance. Each niche block can hold two cremated remains caskets and the stonework is faced with granite tablets.

Cremated remains niche walls with decorative pediments. Each niche block can hold two cremated remains caskets.