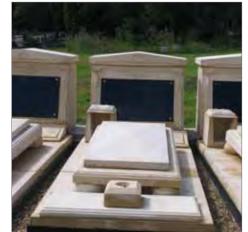

#### Cremated Remains Desktop Installations - Surrey

Decorative desktop housing with granite inscription tablet fitted to cremation casket vaults for four cremated remains casket interments.

#### Cremated Remains Desktop Installations - Northampton

Decorative desktop housing with granite inscription tablet fitted to cremation casket vaults for four cremated remains casket interments.

#### Cremated Remains Desktop Installations - West Yorkshire

Decorative desktop housing with granite inscription tablet fitted to cremation casket vaults for four cremated remains casket interments.