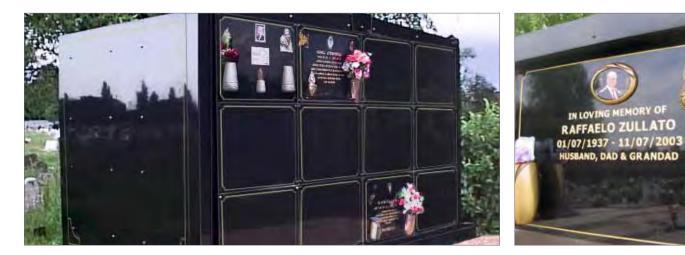

#### Cremated Remains Desktop Installations - Surrey

Decorative desktop housing with granite inscription tablet fitted to cremation casket vaults for four cremated remains casket interments.

#### Cremated Remains Desktop Installations - Northampton

Decorative desktop housing with granite inscription tablet fitted to cremation casket vaults for four cremated remains casket interments.

#### Cremated Remains Desktop Installations - West Yorkshire

Decorative desktop housing with granite inscription tablet fitted to cremation casket vaults for four cremated remains casket interments.