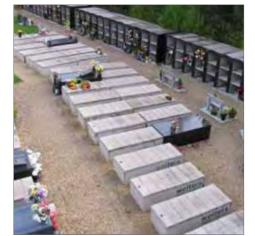

#### Cremated Remains Niche Installation -Surrey

Cremated remains niche walls with decorative pediments. Each niche block can hold two cremated remains caskets..