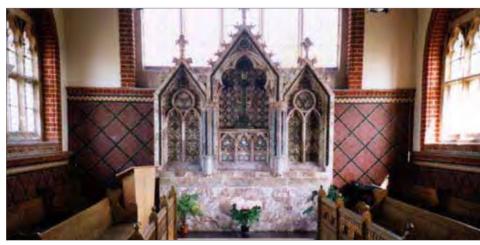

#### Chapels Restoration/Refurbishment -Sussex

Interior and exterior chapel restoration and refurbishment project. Design, manufacture, install solid french polished oak cremated remains memorial hall.