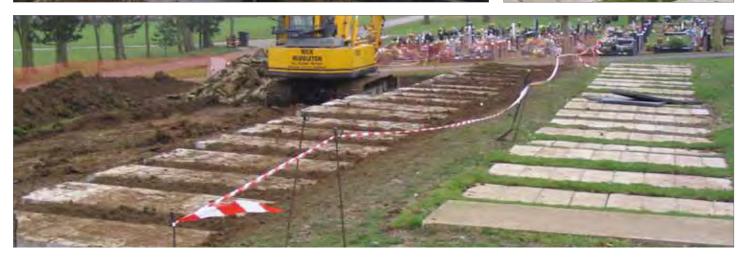

#### 50 Double Burial Chamber Installation prior to seeding out - Nothamptonshire

Grass mats covers fitted over 8 part landings and WOW safe system double mortice riser blocks for tenon memorial design.