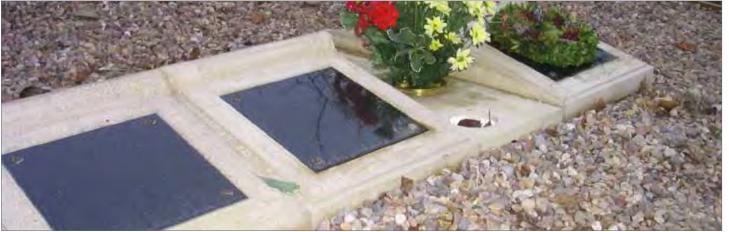

#### Cremated Remains Niche Memorial Garden - Essex

Providing cremated remains interment provision in niche wall structures with decorative stone pediments.

#### Cremated Remains Niche Installation -Surrey

Cremated remains niche walls with decorative pediments. Each niche block can hold two cremated remains caskets..