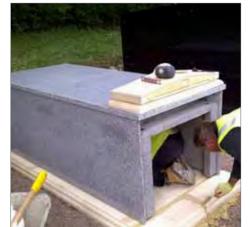

#### Combined Burial Vault and Mausolea installations - Bedfordshire

Combining mausolea structures and below and above ground burial chambers with a variety of granite and memorial designs.