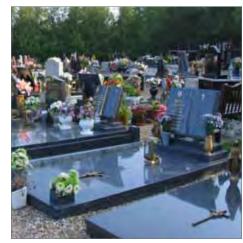

#### Cremated Remains Niche System Installations - East Sussex

Cremated remains niche walls with decorative pediments and Portico entrance. Each niche block can hold two cremated remains caskets and the stonework is faced with granite tablets.