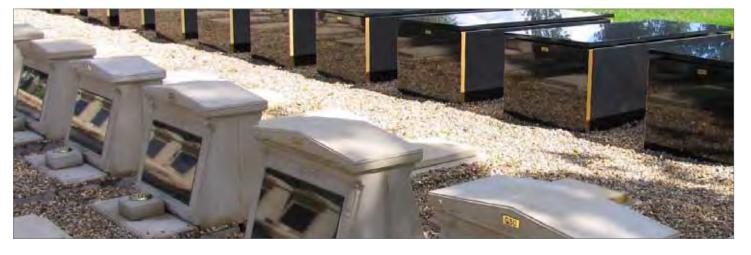

#### Cremated Remains Niche System Installations - East Sussex

Cremated remains niche walls with decorative pediments and Portico entrance. Each niche block can hold two cremated remains caskets and the stonework is faced with granite tablets.