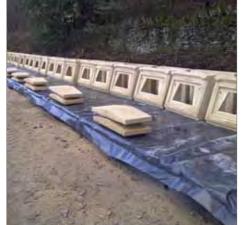

#### Cremated Remains Niche System Installations - East Sussex

Cremated remains niche walls with decorative pediments and Portico entrance. Each niche block can hold two cremated remains caskets and the stonework is faced with granite tablets.

#### Cremated Remains Niche Memorial Garden - Essex

Providing cremated remains interment provision in niche wall structures with decorative stone pediments.