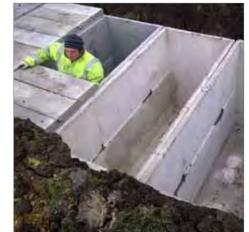

#### Burial Chamber Single Cast Installation with Heritage List Safe Memorials -London

Timber mould shuttered one piece on-sight poured burial chamber installation. Hard landscaped pedestrian area all fitted with **welters** Heritage List safe memorial systems.

#### Large Scale Burial Chamber and Mausolea Installation -Northamptonshire

Steel mould system one piece on-sight poured burial chamber installation with community mausolea buildings.