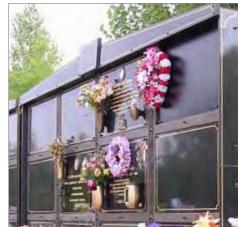

#### Cremated Remains Desktop Installations - Surrey

Decorative desktop housing with granite inscription tablet fitted to cremation casket vaults for four cremated remains casket interments.

#### Cremated Remains Desktop Installations - Northampton

Decorative desktop housing with granite inscription tablet fitted to cremation casket vaults for four cremated remains casket interments.

#### Cremated Remains Desktop Installations - West Yorkshire

Decorative desktop housing with granite inscription tablet fitted to cremation casket vaults for four cremated remains casket interments.