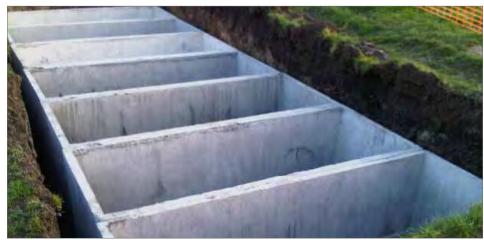

#### Combined Burial Vault and Mausolea installations - Bedfordshire

Combining mausolea structures and below and above ground burial chambers with a variety of granite and memorial designs.

#### Mausolea and Burial Chamber Installations - Cambridgeshire

Combination of burial chamber and mausolea interment provision. Burial chambers were installed in single and double grave configurations.