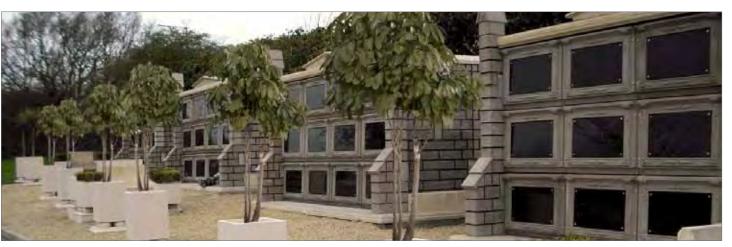

#### Cremated Remains Niche System Installations - East Sussex

Cremated remains niche walls with decorative pediments and Portico entrance. Each niche block can hold two cremated remains caskets and the stonework is faced with granite tablets.

Cremated remains niche walls with decorative pediments. Each niche block can hold two cremated remains caskets.