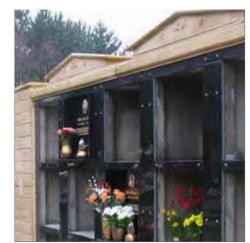

#### Building Restoration and Refit of Columbaria - Wales

Building restoration and refit of interior niche systems and new fit with toughened glass, design and install oak new works for cremated remains.

Cremated remains niche walls with decorative pediments. Each niche block can hold two cremated remains caskets.