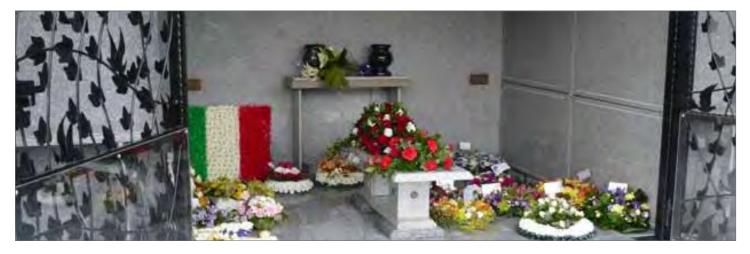

### Cremated Remains Niche Wall - Ireland

Large niche wall development. Each niche can hold two cremated remains caskets.

Mausolea Installations - Ireland

**Restoration of War Memorial - London** 

Cemetery Village development with burial chambers, niche wall and side charging mausolea.