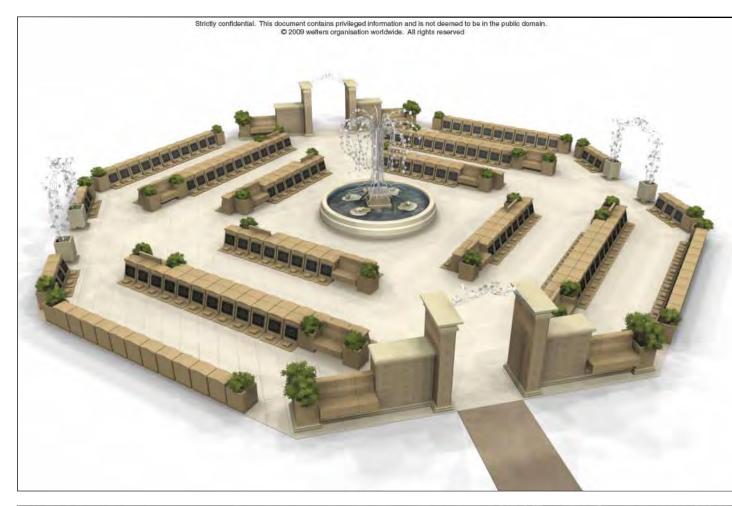

### 1st phase installation for Crematorium Village - memorial and interment scheme - Berkshire

Basilica Garden for cremated remains interment. Set within an octagonal paved area with decorative archways, niche and Basilica housings with planters, seating and a 'Tree of Life' fountain feature at its centre.

### Solar fountain system - Surrey

The Tree of Life Solar Fountain water feature is set within circular kerbing and would make an attractive addition to any memorial area.