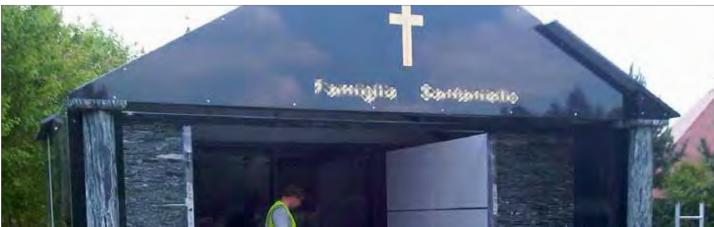

#### Large Scale Burial Chamber and Mausolea Installation -Northamptonshire

Steel mould system one piece on-sight poured burial chamber installation with community mausolea buildings.