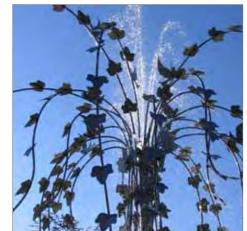

### 1st phase installation for Crematorium Village - memorial and interment scheme - Berkshire

Basilica Garden for cremated remains interment. Set within an octagonal paved area with decorative archways, niche and Basilica housings with planters, seating and a 'Tree of Life' fountain feature at its centre.

### Solar fountain system - Surrey

The Tree of Life Solar Fountain water feature is set within circular kerbing and would make an attractive addition to any memorial area.