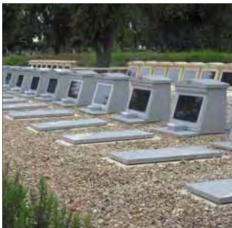

#### Cremated Remains Niche System Installations - East Sussex

Cremated remains niche walls with decorative pediments and Portico entrance. Each niche block can hold two cremated remains caskets and the stonework is faced with granite tablets.