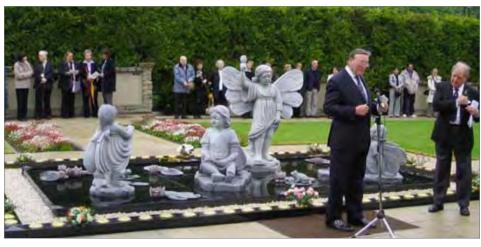

#### Baby Memorial Garden with Burial Chambers - East London

Children's memorial garden, design and installation project with child/baby burial chamber interment facilities comprising of a comprehensive burial vault interment system with variable dimension division throughout. All installed under the lawned area for progressive interment without disruptive memorialisation procedures.

#### Cremated Remains Ashes Interment and Memorial Scheme - Northern Ireland

Children's memorial garden, design and installation project with child/baby burial chamber interment facilities.

#### Baby and Child Memorial Garden -Lancashire

Baby and child memorial garden with keepsake building. The centre feature is a hand carved sculpture of Neptune and his daughters carved in sweet chestnut. All interments are vaulted with variable dimensions. Basilica memorial housings over child vaults with desktop and kerb block memorial housing availability.