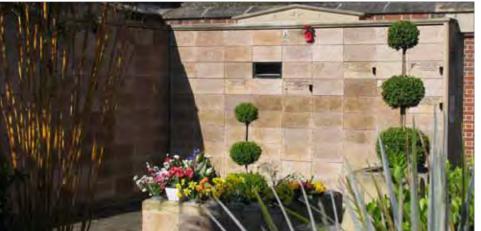

#### Cremated Remains Niche System Installations - East Sussex

Cremated remains niche walls with decorative pediments and Portico entrance. Each niche block can hold two cremated remains caskets and the stonework is faced with granite tablets.