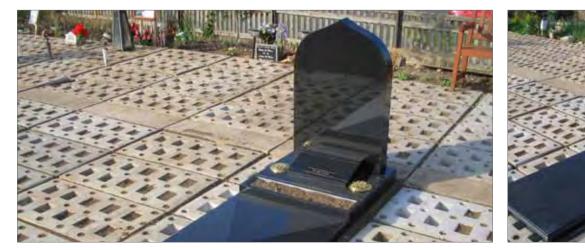

#### 50 Double Burial Chamber Installation prior to seeding out - Nothamptonshire

Grass mats covers fitted over 8 part landings and WOW safe system double mortice riser blocks for tenon memorial design.

### Burial Chamber Installations -Northamptonshire

Double interment burial chamber installation with 8 part landings to receive traditional type memorial systems.