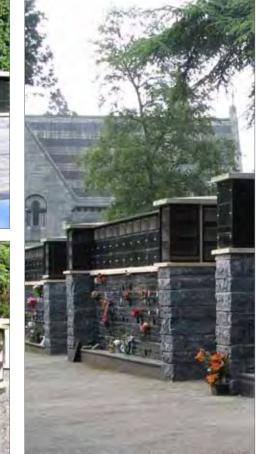

#### Cremated Remains Niche System Installations - East Sussex

Cremated remains niche walls with decorative pediments and Portico entrance. Each niche block can hold two cremated remains caskets and the stonework is faced with granite tablets.

Cremated remains niche walls with decorative pediments. Each niche block can hold two cremated remains caskets.