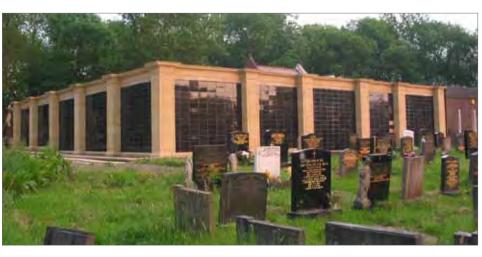

#### Cremated Remains Niche System Installations - East Sussex

Cremated remains niche walls with decorative pediments and Portico entrance. Each niche block can hold two cremated remains caskets and the stonework is faced with granite tablets.