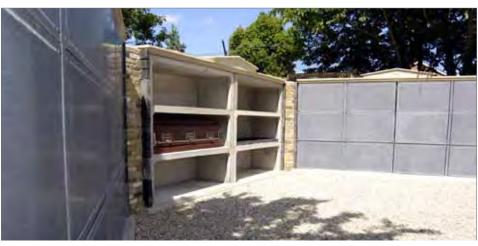

#### Cremated Remains Niche System Installations - East Sussex

Cremated remains niche walls with decorative pediments and Portico entrance. Each niche block can hold two cremated remains caskets and the stonework is faced with granite tablets.

Cremated remains niche walls with decorative pediments. Each niche block can hold two cremated remains caskets.