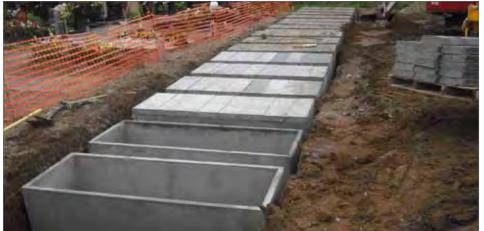

#### Combined Burial Vault and Mausolea installations - Bedfordshire

Combining mausolea structures and below and above ground burial chambers with a variety of granite and memorial designs.

#### Burial Chamber Single Cast Installation with Heritage List Safe Memorials -London

Timber mould shuttered one piece on-sight poured burial chamber installation. Hard landscaped pedestrian area all fitted with **welters** Heritage List safe memorial systems.

#### Large Scale Burial Chamber and Mausolea Installation -Northamptonshire

Steel mould system one piece on-sight poured burial chamber installation with community mausolea buildings.