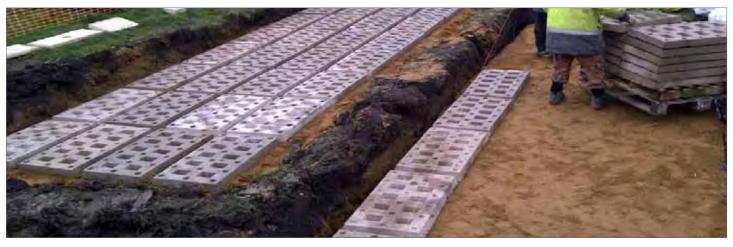

### Burial Chamber Installations -Northamptonshire

Double interment burial chamber installation with 8 part landings to receive traditional type memorial systems.