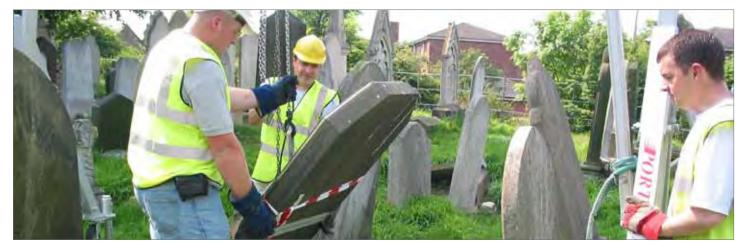

#### Chapels Restoration/Refurbishment -Sussex

Interior and exterior chapel restoration and refurbishment project. Design, manufacture, install solid french polished oak cremated remains memorial hall.

#### Cremated Remains Niche System Installations - East Sussex

Cremated remains niche walls with decorative pediments and Portico entrance. Each niche block can hold two cremated remains caskets and the stonework is faced with granite tablets.