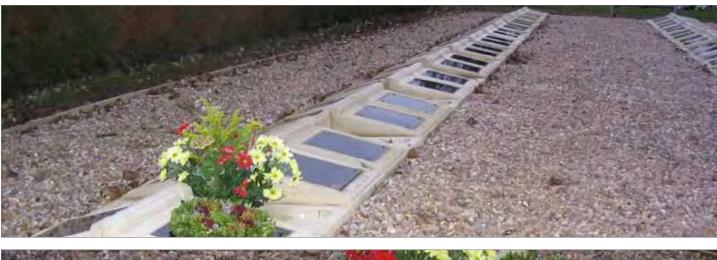

#### Cremated Remains Niche Memorial Garden - Essex

Providing cremated remains interment provision in niche wall structures with decorative stone pediments.

#### Cremated Remains Niche Installation -Surrey

Cremated remains niche walls with decorative pediments. Each niche block can hold two cremated remains caskets..