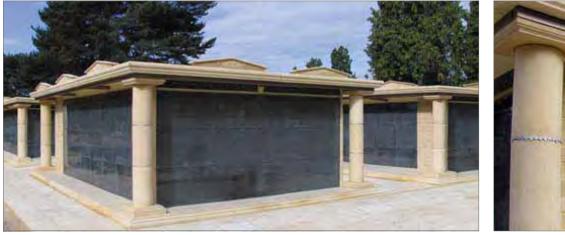

#### Cremated Remains Niche System Installations - East Sussex

Cremated remains niche walls with decorative pediments and Portico entrance. Each niche block can hold two cremated remains caskets and the stonework is faced with granite tablets.

Cremated remains niche walls with decorative pediments. Each niche block can hold two cremated remains caskets.