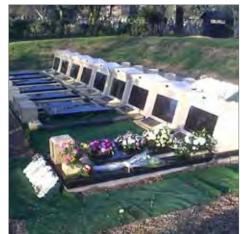

#### Cremated Remains Niche Memorial Garden - Essex

Providing cremated remains interment provision in niche wall structures with decorative stone pediments.