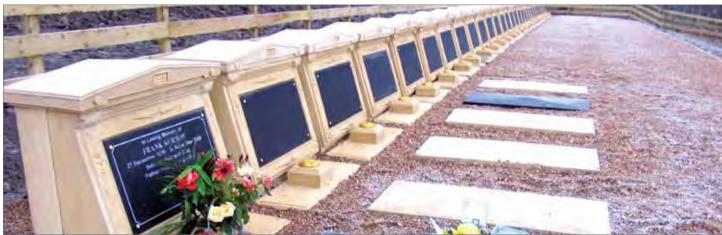

#### Cremated Remains Niche System Installations - East Sussex

Cremated remains niche walls with decorative pediments and Portico entrance. Each niche block can hold two cremated remains caskets and the stonework is faced with granite tablets.

Cremated remains niche walls with decorative pediments. Each niche block can hold two cremated remains caskets.