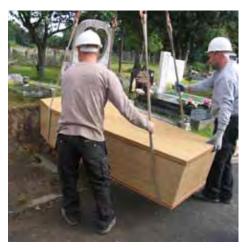

#### Combined Burial Vault and Mausolea installations - Bedfordshire

Combining mausolea structures and below and above ground burial chambers with a variety of granite and memorial designs.