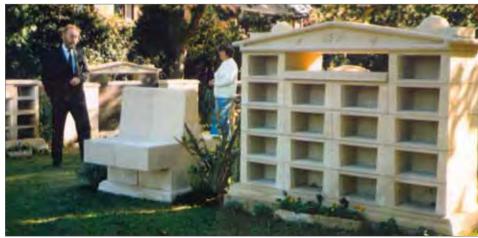

#### Cremated Remains Niche System Installations - East Sussex

Cremated remains niche walls with decorative pediments and Portico entrance. Each niche block can hold two cremated remains caskets and the stonework is faced with granite tablets.

Cremated remains niche walls with decorative pediments. Each niche block can hold two cremated remains caskets.

#### Cremated Remains Niche Installation -Surrey

Cremated remains niche walls with decorative pediments. Each niche block can hold two cremated remains caskets..