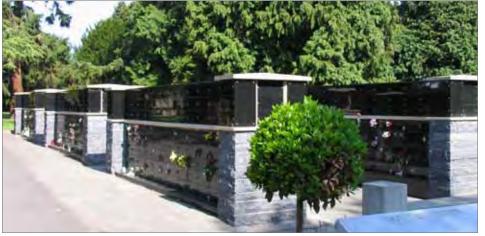

#### Cremated Remains Niche Wall Installation - Manchester

Installation of Niche units and decorative stonework.