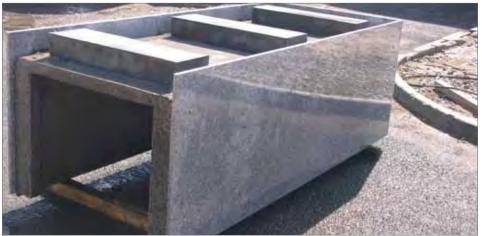

#### Combined Burial Vault and Mausolea installations - Bedfordshire

Combining mausolea structures and below and above ground burial chambers with a variety of granite and memorial designs.

#### Burial Chamber Single Cast Installation with Heritage List Safe Memorials -London

Timber mould shuttered one piece on-sight poured burial chamber installation. Hard landscaped pedestrian area all fitted with **welters** Heritage List safe memorial systems.

#### Large Scale Burial Chamber and Mausolea Installation -Northamptonshire

Steel mould system one piece on-sight poured burial chamber installation with community mausolea buildings.