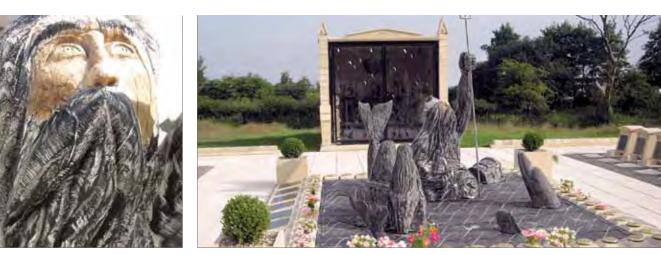

#### Baby and Child Memorial Garden -Lancashire

Baby and child memorial garden with keepsake building. The centre feature is a hand carved sculpture of Neptune and his daughters carved in sweet chestnut. All interments are vaulted with variable dimensions. Basilica memorial housings over child vaults with desktop and kerb block memorial housing availability.