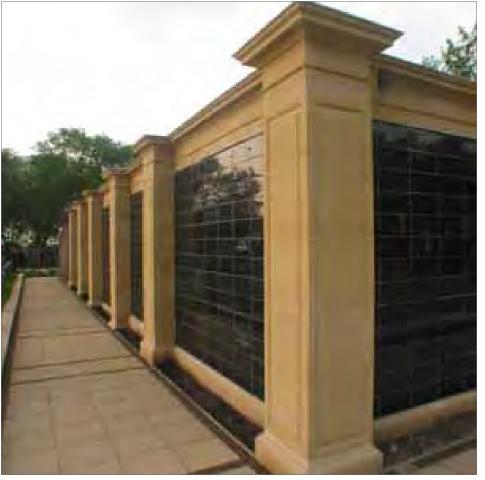

#### Cremated Remains Niche System Installations - East Sussex

Cremated remains niche walls with decorative pediments and Portico entrance. Each niche block can hold two cremated remains caskets and the stonework is faced with granite tablets.

Cremated remains niche walls with decorative pediments. Each niche block can hold two cremated remains caskets.