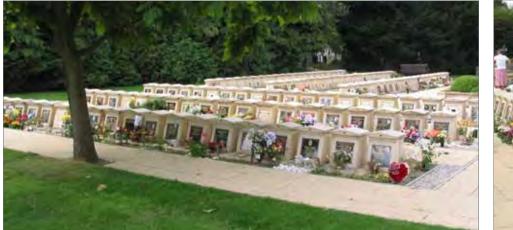

#### Cremated Remains Niche Installation -Surrey

Cremated remains niche walls with decorative pediments. Each niche block can hold two cremated remains caskets..