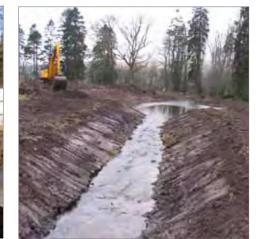

Water Management Bridge Construction - Scotland

Lake Construction - Scotland

#### Memorial Lake - Surrey

Provision of memorial lake feature as first phase of development programme.