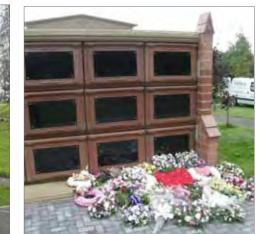

#### Cremated Remains Niche System Installations - East Sussex

Cremated remains niche walls with decorative pediments and Portico entrance. Each niche block can hold two cremated remains caskets and the stonework is faced with granite tablets.

Cremated remains niche walls with decorative pediments. Each niche block can hold two cremated remains caskets.