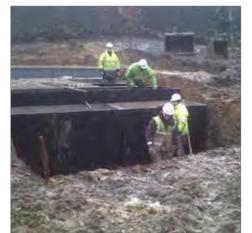

#### Combined Burial Vault and Mausolea installations - Bedfordshire

Combining mausolea structures and below and above ground burial chambers with a variety of granite and memorial designs.

#### Large Scale Burial Chamber and Mausolea Installation -Northamptonshire

Steel mould system one piece on-sight poured burial chamber installation with community mausolea buildings.