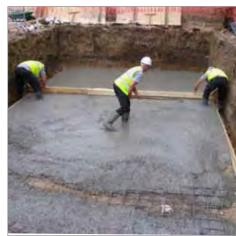

#### Burial Chamber Single Cast Installation with Heritage List Safe Memorials -London

Timber mould shuttered one piece on-sight poured burial chamber installation. Hard landscaped pedestrian area all fitted with **welters** Heritage List safe memorial systems.

#### Large Scale Burial Chamber and Mausolea Installation -Northamptonshire

Steel mould system one piece on-sight poured burial chamber installation with community mausolea buildings.