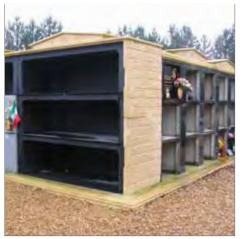

#### Cremated Remains Niche Wall Installation - Manchester

Installation of Niche units and decorative stonework.