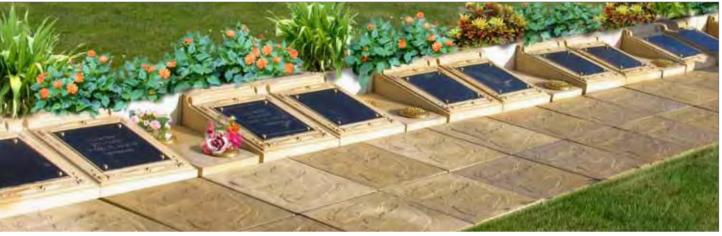

#### Cremated Remains Niche Memorial Garden - Essex

Providing cremated remains interment provision in niche wall structures with decorative stone pediments.

#### Cremated Remains Niche Installation -Surrey

Cremated remains niche walls with decorative pediments. Each niche block can hold two cremated remains caskets..