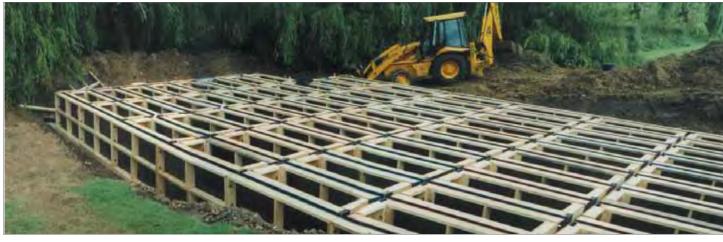

#### Combined Burial Vault and Mausolea installations - Bedfordshire

Combining mausolea structures and below and above ground burial chambers with a variety of granite and memorial designs.

#### Large Scale Burial Chamber and Mausolea Installation -Northamptonshire

Steel mould system one piece on-sight poured burial chamber installation with community mausolea buildings.