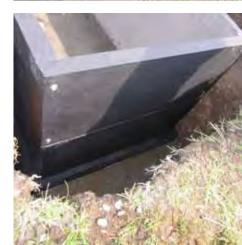

#### Combined Burial Vault and Mausolea installations - Bedfordshire

Combining mausolea structures and below and above ground burial chambers with a variety of granite and memorial designs.

#### Burial Chamber Single Cast Installation with Heritage List Safe Memorials -London

Timber mould shuttered one piece on-sight poured burial chamber installation. Hard landscaped pedestrian area all fitted with **welters** Heritage List safe memorial systems.

#### Large Scale Burial Chamber and Mausolea Installation -Northamptonshire

Steel mould system one piece on-sight poured burial chamber installation with community mausolea buildings.