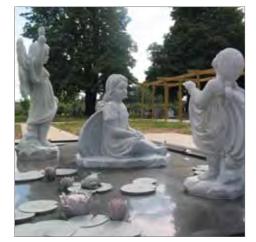

#### Baby and Child Memorial Garden -Lancashire

Baby and child memorial garden with keepsake building. The centre feature is a hand carved sculpture of Neptune and his daughters carved in sweet chestnut. All interments are vaulted with variable dimensions. Basilica memorial housings over child vaults with desktop and kerb block memorial housing availability.