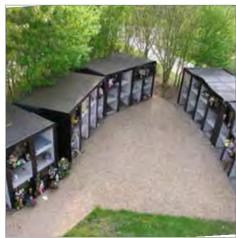

#### Cremated Remains Niche System Installations - East Sussex

Cremated remains niche walls with decorative pediments and Portico entrance. Each niche block can hold two cremated remains caskets and the stonework is faced with granite tablets.

Cremated remains niche walls with decorative pediments. Each niche block can hold two cremated remains caskets.