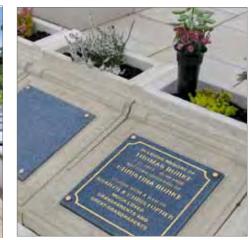

#### Cremated Remains Niche System Installations - East Sussex

Cremated remains niche walls with decorative pediments and Portico entrance. Each niche block can hold two cremated remains caskets and the stonework is faced with granite tablets.

Cremated remains niche walls with decorative pediments. Each niche block can hold two cremated remains caskets.