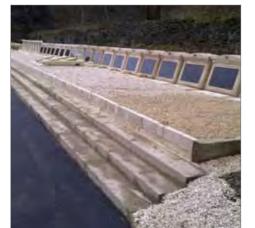

#### Cremated Remains Niche System Installations - East Sussex

Cremated remains niche walls with decorative pediments and Portico entrance. Each niche block can hold two cremated remains caskets and the stonework is faced with granite tablets.

#### Cremated Remains Niche Memorial Garden - Essex

Providing cremated remains interment provision in niche wall structures with decorative stone pediments.