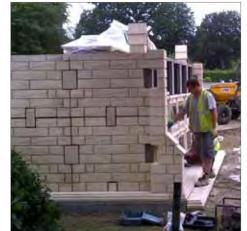

#### Cremated Remains Niche System Installations - East Sussex

Cremated remains niche walls with decorative pediments and Portico entrance. Each niche block can hold two cremated remains caskets and the stonework is faced with granite tablets.