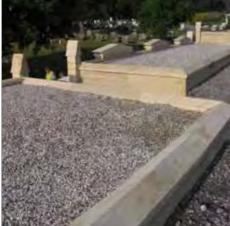

#### Cremated Remains Niche System Installations - East Sussex

Cremated remains niche walls with decorative pediments and Portico entrance. Each niche block can hold two cremated remains caskets and the stonework is faced with granite tablets.

Cremated remains niche walls with decorative pediments. Each niche block can hold two cremated remains caskets.