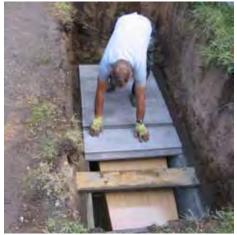

#### Combined Burial Vault and Mausolea installations - Bedfordshire

Combining mausolea structures and below and above ground burial chambers with a variety of granite and memorial designs.