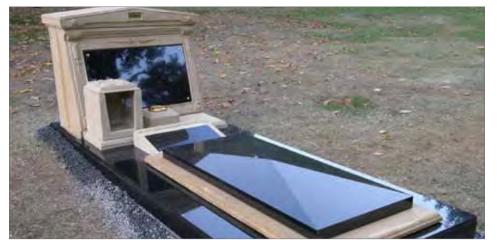

#### Combined Burial Vault and Mausolea installations - Bedfordshire

Combining mausolea structures and below and above ground burial chambers with a variety of granite and memorial designs.