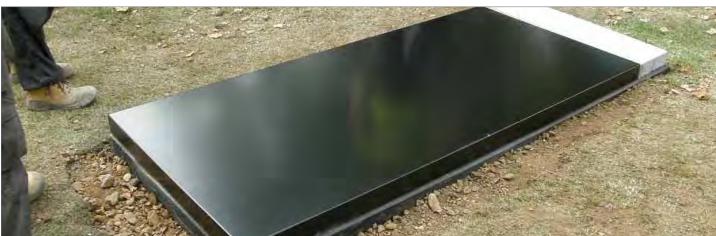

#### Burial Chamber Single Cast Installation with Heritage List Safe Memorials -London

Timber mould shuttered one piece on-sight poured burial chamber installation. Hard landscaped pedestrian area all fitted with **welters** Heritage List safe memorial systems.

#### Large Scale Burial Chamber and Mausolea Installation -Northamptonshire

Steel mould system one piece on-sight poured burial chamber installation with community mausolea buildings.