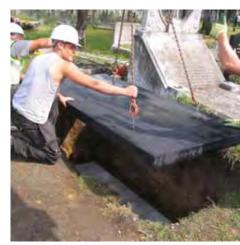

#### Combined Burial Vault and Mausolea installations - Bedfordshire

Combining mausolea structures and below and above ground burial chambers with a variety of granite and memorial designs.