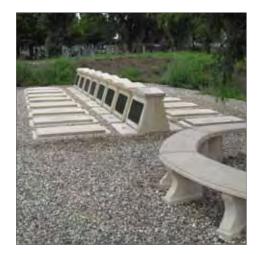

#### Cremated Remains Niche System Installations - East Sussex

Cremated remains niche walls with decorative pediments and Portico entrance. Each niche block can hold two cremated remains caskets and the stonework is faced with granite tablets.