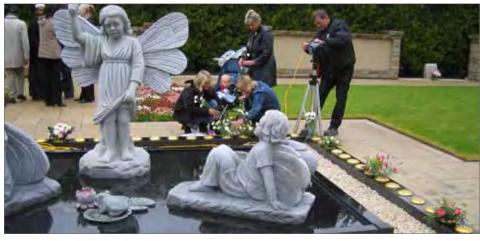

#### Baby Memorial Garden with Burial Chambers - East London

Children's memorial garden, design and installation project with child/baby burial chamber interment facilities comprising of a comprehensive burial vault interment system with variable dimension division throughout. All installed under the lawned area for progressive interment without disruptive memorialisation procedures.

#### Cremated Remains Ashes Interment and Memorial Scheme - Northern Ireland

Children's memorial garden, design and installation project with child/baby burial chamber interment facilities.

#### Baby and Child Memorial Garden -Lancashire

Baby and child memorial garden with keepsake building. The centre feature is a hand carved sculpture of Neptune and his daughters carved in sweet chestnut. All interments are vaulted with variable dimensions. Basilica memorial housings over child vaults with desktop and kerb block memorial housing availability.