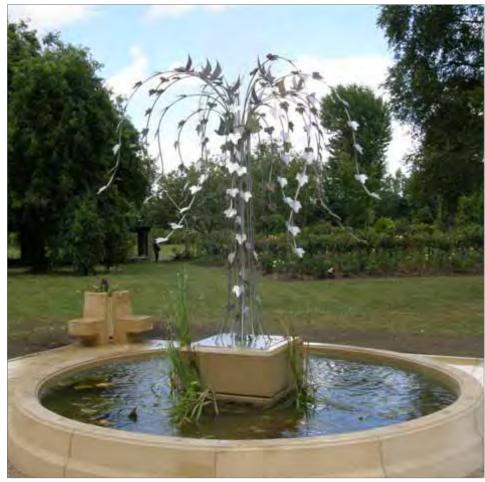

### 1st phase installation for Crematorium Village - memorial and interment scheme - Berkshire

Basilica Garden for cremated remains interment. Set within an octagonal paved area with decorative archways, niche and Basilica housings with planters, seating and a 'Tree of Life' fountain feature at its centre.

### Solar fountain system - Surrey

The Tree of Life Solar Fountain water feature is set within circular kerbing and would make an attractive addition to any memorial area.