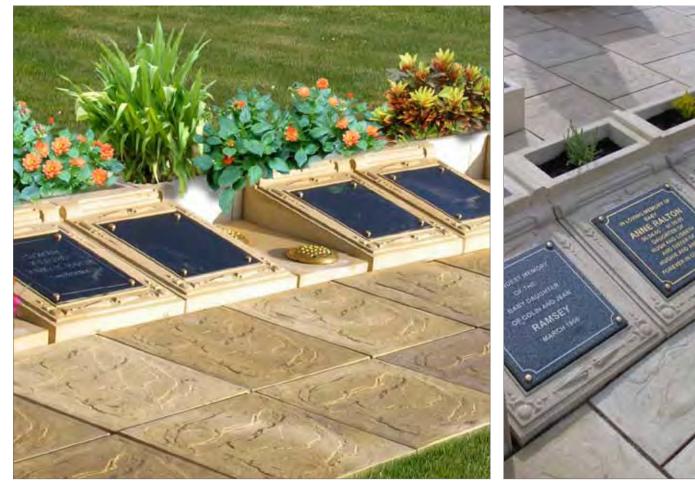

#### Cremated Remains Niche Memorial Garden - Essex

Providing cremated remains interment provision in niche wall structures with decorative stone pediments.

#### Cremated Remains Niche Installation -Surrey

Cremated remains niche walls with decorative pediments. Each niche block can hold two cremated remains caskets..