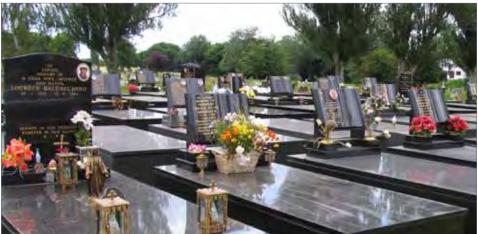

#### Combined Burial Vault and Mausolea installations - Bedfordshire

Combining mausolea structures and below and above ground burial chambers with a variety of granite and memorial designs.

#### Raised Granite Double Burial Chambers - South London

Installations over common graves