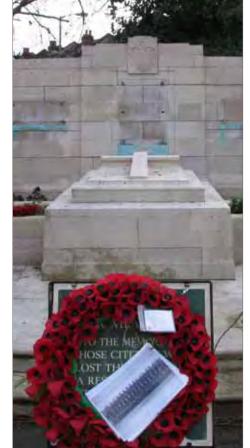

### Cremated Remains Niche Wall - Ireland

Large niche wall development. Each niche can hold two cremated remains caskets.

Mausolea Installations - Ireland

**Restoration of War Memorial - London** 

Cemetery Village development with burial chambers, niche wall and side charging mausolea.