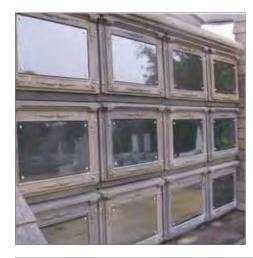

#### Building Restoration and Refit of Columbaria - Wales

Building restoration and refit of interior niche systems and new fit with toughened glass, design and install oak new works for cremated remains.

Cremated remains niche walls with decorative pediments. Each niche block can hold two cremated remains caskets.