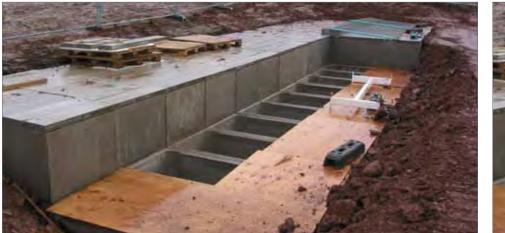

### Burial Chamber Installations -Northamptonshire

Double interment burial chamber installation with 8 part landings to receive traditional type memorial systems.