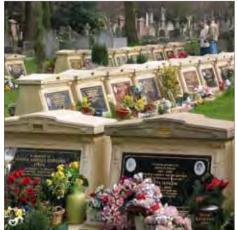

#### Cremated Remains Niche System Installations - East Sussex

Cremated remains niche walls with decorative pediments and Portico entrance. Each niche block can hold two cremated remains caskets and the stonework is faced with granite tablets.