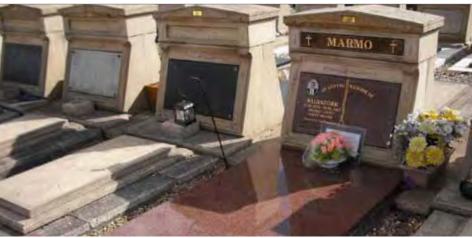

#### Cremated Remains Niche Wall Installation - Manchester

Installation of Niche units and decorative stonework.

#### Cremated Remains Niche Installation -Surrey

Cremated remains niche walls with decorative pediments. Each niche block can hold two cremated remains caskets..