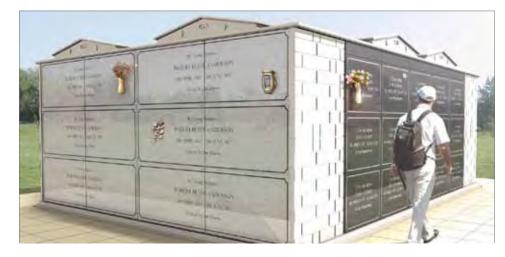

#### Cremated Remains Niche Installation -Surrey

Cremated remains niche walls with decorative pediments. Each niche block can hold two cremated remains caskets..