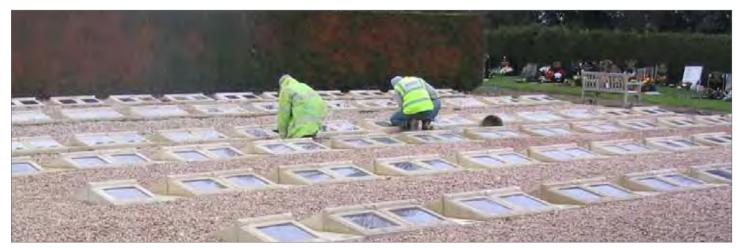

#### 50 Double Burial Chamber Installation prior to seeding out - Nothamptonshire

Grass mats covers fitted over 8 part landings and WOW safe system double mortice riser blocks for tenon memorial design.