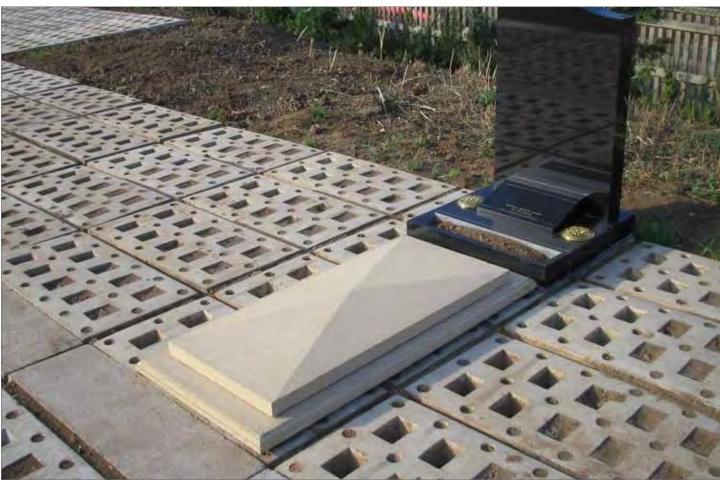

#### 50 Double Burial Chamber Installation prior to seeding out - Nothamptonshire

Grass mats covers fitted over 8 part landings and WOW safe system double mortice riser blocks for tenon memorial design.

### Burial Chamber Installations -Northamptonshire

Double interment burial chamber installation with 8 part landings to receive traditional type memorial systems.