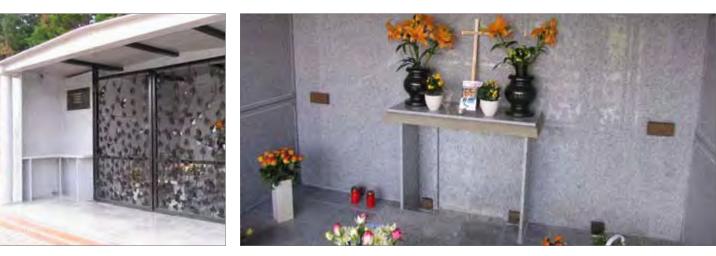

#### Cremated Remains Niche System Installations - East Sussex

Cremated remains niche walls with decorative pediments and Portico entrance. Each niche block can hold two cremated remains caskets and the stonework is faced with granite tablets.

Cremated remains niche walls with decorative pediments. Each niche block can hold two cremated remains caskets.

#### Cremated Remains Niche Memorial Garden - Essex

Providing cremated remains interment provision in niche wall structures with decorative stone pediments.

#### Cremated Remains Niche Installation -Surrey

Cremated remains niche walls with decorative pediments. Each niche block can hold two cremated remains caskets..