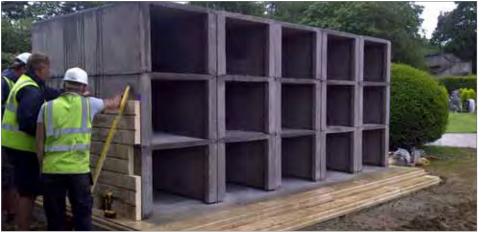

#### Cremated Remains Niche System Installations - East Sussex

Cremated remains niche walls with decorative pediments and Portico entrance. Each niche block can hold two cremated remains caskets and the stonework is faced with granite tablets.