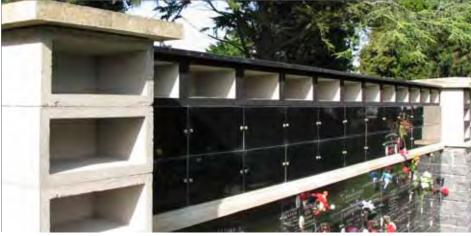

#### Cremated Remains Niche System Installations - East Sussex

Cremated remains niche walls with decorative pediments and Portico entrance. Each niche block can hold two cremated remains caskets and the stonework is faced with granite tablets.

Cremated remains niche walls with decorative pediments. Each niche block can hold two cremated remains caskets.