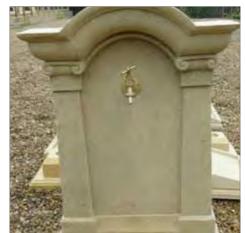

### Solar fountain system - Surrey

The Tree of Life Solar Fountain water feature is set within circular kerbing and would make an attractive addition to any memorial area.