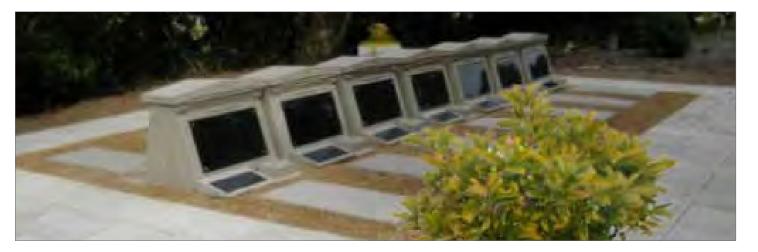

#### Cremated Remains Niche System Installations - East Sussex

Cremated remains niche walls with decorative pediments and Portico entrance. Each niche block can hold two cremated remains caskets and the stonework is faced with granite tablets.

Cremated remains niche walls with decorative pediments. Each niche block can hold two cremated remains caskets.