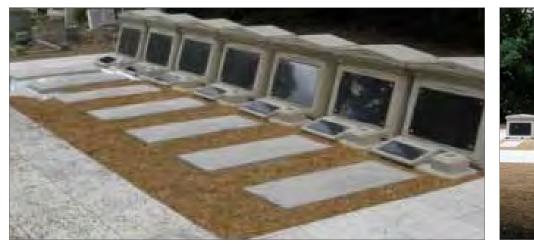

#### Cremated Remains Niche System Installations - East Sussex

Cremated remains niche walls with decorative pediments and Portico entrance. Each niche block can hold two cremated remains caskets and the stonework is faced with granite tablets.

Cremated remains niche walls with decorative pediments. Each niche block can hold two cremated remains caskets.