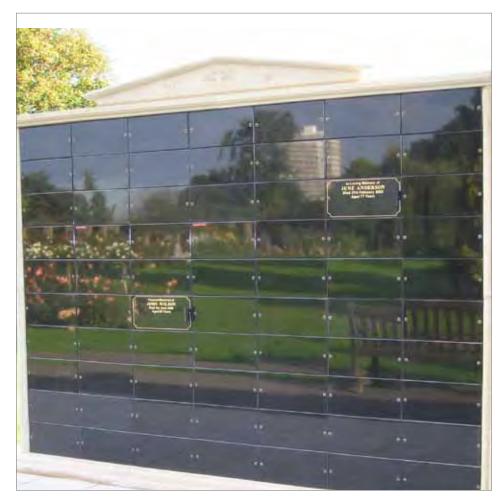

#### Cremated Remains Niche System Installations - East Sussex

Cremated remains niche walls with decorative pediments and Portico entrance. Each niche block can hold two cremated remains caskets and the stonework is faced with granite tablets.

Cremated remains niche walls with decorative pediments. Each niche block can hold two cremated remains caskets.

#### Cremated Remains Niche Memorial Garden - Essex

Providing cremated remains interment provision in niche wall structures with decorative stone pediments.

#### Cremated Remains Niche Installation -Surrey

Cremated remains niche walls with decorative pediments. Each niche block can hold two cremated remains caskets..

### Cremated Remains Niche Wall - Ireland

Large niche wall development. Each niche can hold two cremated remains caskets.

Mausolea Installations - Ireland

**Restoration of War Memorial - London** 

Cemetery Village development with burial chambers, niche wall and side charging mausolea.