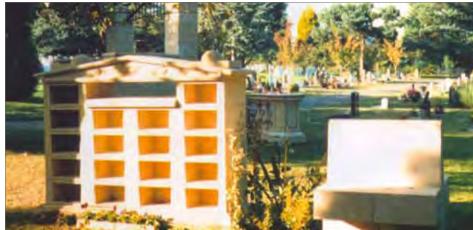

#### Cremated Remains Niche System Installations - East Sussex

Cremated remains niche walls with decorative pediments and Portico entrance. Each niche block can hold two cremated remains caskets and the stonework is faced with granite tablets.

Cremated remains niche walls with decorative pediments. Each niche block can hold two cremated remains caskets.

#### Cremated Remains Niche Installation -Surrey

Cremated remains niche walls with decorative pediments. Each niche block can hold two cremated remains caskets..