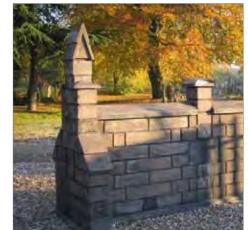

#### Cremated Remains Niche System Installations - East Sussex

Cremated remains niche walls with decorative pediments and Portico entrance. Each niche block can hold two cremated remains caskets and the stonework is faced with granite tablets.