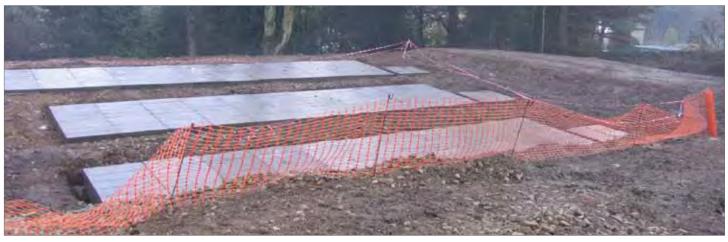

#### 50 Double Burial Chamber Installation prior to seeding out - Nothamptonshire

Grass mats covers fitted over 8 part landings and WOW safe system double mortice riser blocks for tenon memorial design.