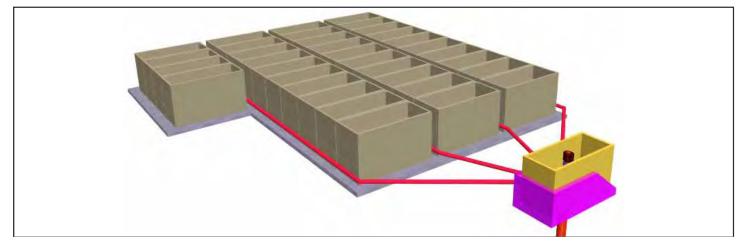

#### Cremated Remains Niche System Installations - East Sussex

Cremated remains niche walls with decorative pediments and Portico entrance. Each niche block can hold two cremated remains caskets and the stonework is faced with granite tablets.

Cremated remains niche walls with decorative pediments. Each niche block can hold two cremated remains caskets.