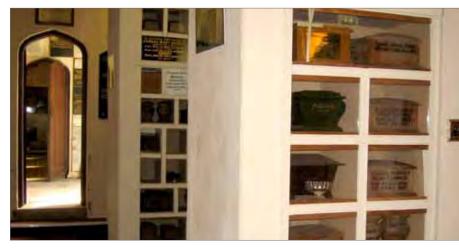

#### Building Restoration and Refit of Columbaria - Wales

Building restoration and refit of interior niche systems and new fit with toughened glass, design and install oak new works for cremated remains.

Cremated remains niche walls with decorative pediments. Each niche block can hold two cremated remains caskets.