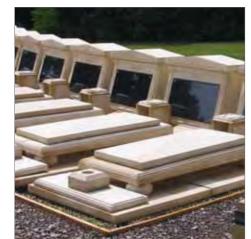

#### Cremated Remains Niche System Installations - East Sussex

Cremated remains niche walls with decorative pediments and Portico entrance. Each niche block can hold two cremated remains caskets and the stonework is faced with granite tablets.

Cremated remains niche walls with decorative pediments. Each niche block can hold two cremated remains caskets.