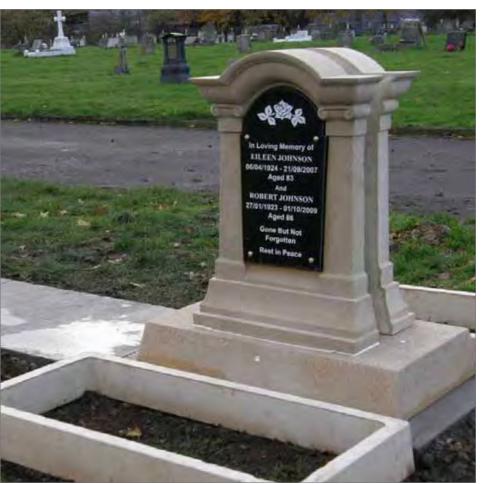

#### Cremated Remains Niche System Installations - East Sussex

Cremated remains niche walls with decorative pediments and Portico entrance. Each niche block can hold two cremated remains caskets and the stonework is faced with granite tablets.

Cremated remains niche walls with decorative pediments. Each niche block can hold two cremated remains caskets.

#### Cremated Remains Niche Installation -Surrey

Cremated remains niche walls with decorative pediments. Each niche block can hold two cremated remains caskets..