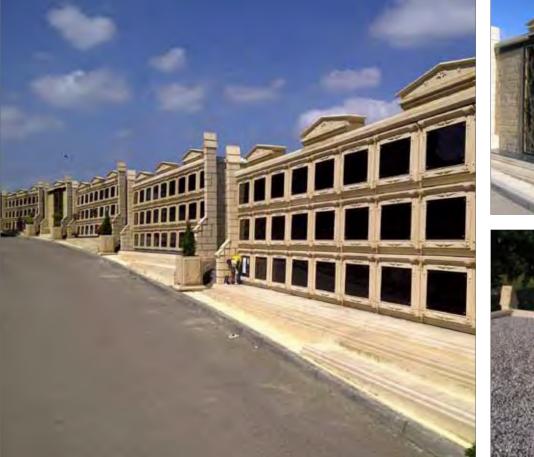

#### Cremated Remains Niche System Installations - East Sussex

Cremated remains niche walls with decorative pediments and Portico entrance. Each niche block can hold two cremated remains caskets and the stonework is faced with granite tablets.

Cremated remains niche walls with decorative pediments. Each niche block can hold two cremated remains caskets.