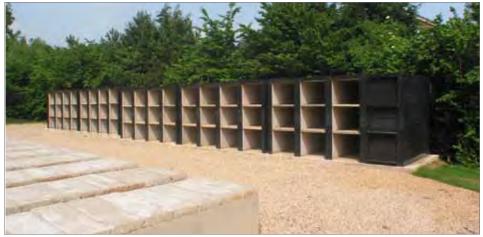

#### Cremated Remains Niche System Installations - East Sussex

Cremated remains niche walls with decorative pediments and Portico entrance. Each niche block can hold two cremated remains caskets and the stonework is faced with granite tablets.

Cremated remains niche walls with decorative pediments. Each niche block can hold two cremated remains caskets.