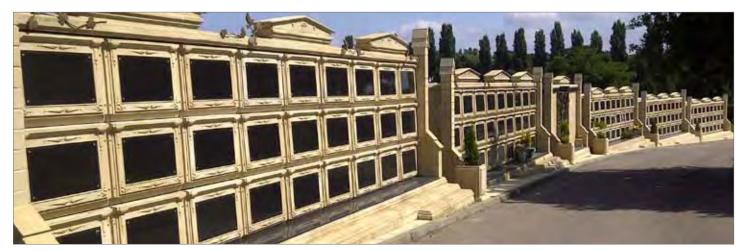

#### Cremated Remains Niche System Installations - East Sussex

Cremated remains niche walls with decorative pediments and Portico entrance. Each niche block can hold two cremated remains caskets and the stonework is faced with granite tablets.

Cremated remains niche walls with decorative pediments. Each niche block can hold two cremated remains caskets.