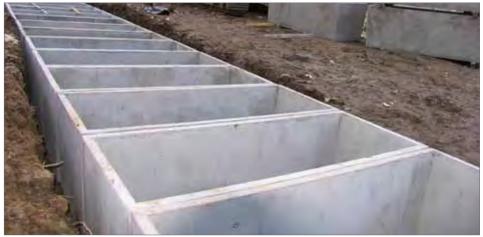

#### Combined Burial Vault and Mausolea installations - Bedfordshire

Combining mausolea structures and below and above ground burial chambers with a variety of granite and memorial designs.

#### Mausolea and Burial Chamber Installations - Cambridgeshire

Combination of burial chamber and mausolea interment provision. Burial chambers were installed in single and double grave configurations.