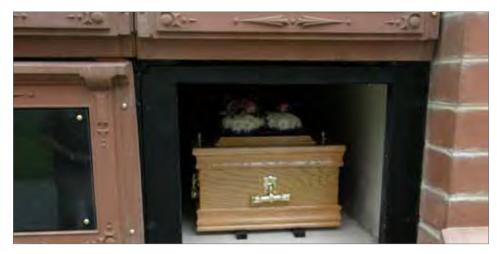

#### Cremated Remains Niche System Installations - East Sussex

Cremated remains niche walls with decorative pediments and Portico entrance. Each niche block can hold two cremated remains caskets and the stonework is faced with granite tablets.

Cremated remains niche walls with decorative pediments. Each niche block can hold two cremated remains caskets.