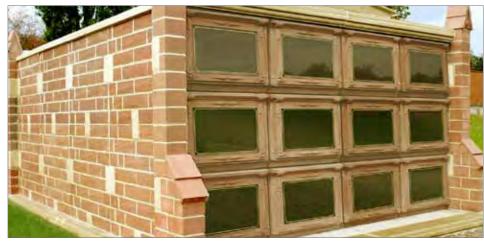

#### Cremated Remains Niche System Installations - East Sussex

Cremated remains niche walls with decorative pediments and Portico entrance. Each niche block can hold two cremated remains caskets and the stonework is faced with granite tablets.

Cremated remains niche walls with decorative pediments. Each niche block can hold two cremated remains caskets.