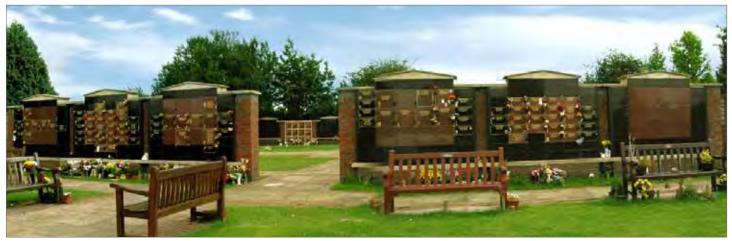

#### Cremated Remains Niche Memorial Garden - Essex

Providing cremated remains interment provision in niche wall structures with decorative stone pediments.