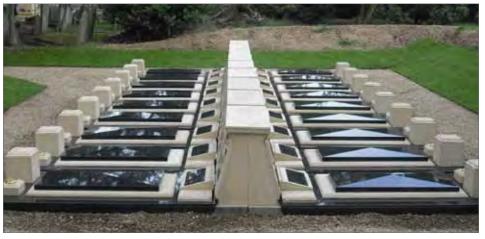

#### 50 Double Burial Chamber Installation prior to seeding out - Nothamptonshire

Grass mats covers fitted over 8 part landings and WOW safe system double mortice riser blocks for tenon memorial design.