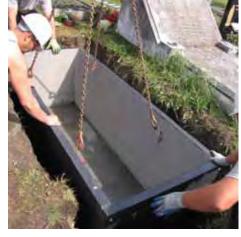

#### Combined Burial Vault and Mausolea installations - Bedfordshire

Combining mausolea structures and below and above ground burial chambers with a variety of granite and memorial designs.

#### Burial Chamber Single Cast Installation with Heritage List Safe Memorials -London

Timber mould shuttered one piece on-sight poured burial chamber installation. Hard landscaped pedestrian area all fitted with **welters** Heritage List safe memorial systems.

#### Large Scale Burial Chamber and Mausolea Installation -Northamptonshire

Steel mould system one piece on-sight poured burial chamber installation with community mausolea buildings.