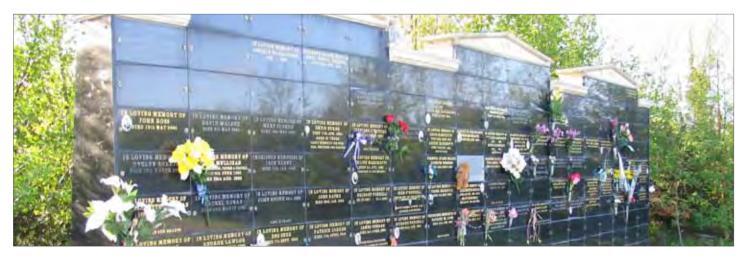

#### Cremated Remains Niche Memorial Garden - Essex

Providing cremated remains interment provision in niche wall structures with decorative stone pediments.