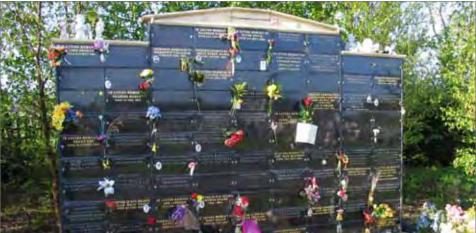

#### Cremated Remains Niche System Installations - East Sussex

Cremated remains niche walls with decorative pediments and Portico entrance. Each niche block can hold two cremated remains caskets and the stonework is faced with granite tablets.