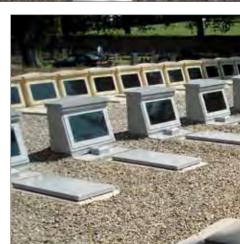

#### Cremated Remains Niche System Installations - East Sussex

Cremated remains niche walls with decorative pediments and Portico entrance. Each niche block can hold two cremated remains caskets and the stonework is faced with granite tablets.