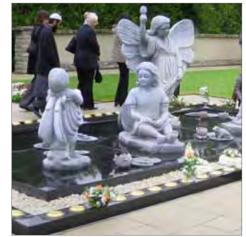

#### Baby Memorial Garden with Burial Chambers - East London

Children's memorial garden, design and installation project with child/baby burial chamber interment facilities comprising of a comprehensive burial vault interment system with variable dimension division throughout. All installed under the lawned area for progressive interment without disruptive memorialisation procedures.

#### Cremated Remains Ashes Interment and Memorial Scheme - Northern Ireland

Children's memorial garden, design and installation project with child/baby burial chamber interment facilities.

#### Baby and Child Memorial Garden -Lancashire

Baby and child memorial garden with keepsake building. The centre feature is a hand carved sculpture of Neptune and his daughters carved in sweet chestnut. All interments are vaulted with variable dimensions. Basilica memorial housings over child vaults with desktop and kerb block memorial housing availability.