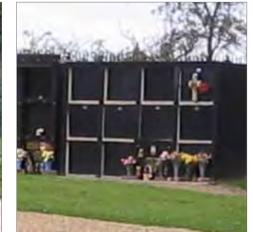

#### Cremated Remains Niche System Installations - East Sussex

Cremated remains niche walls with decorative pediments and Portico entrance. Each niche block can hold two cremated remains caskets and the stonework is faced with granite tablets.

Cremated remains niche walls with decorative pediments. Each niche block can hold two cremated remains caskets.