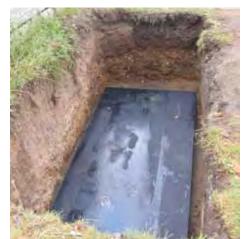

#### Combined Burial Vault and Mausolea installations - Bedfordshire

Combining mausolea structures and below and above ground burial chambers with a variety of granite and memorial designs.