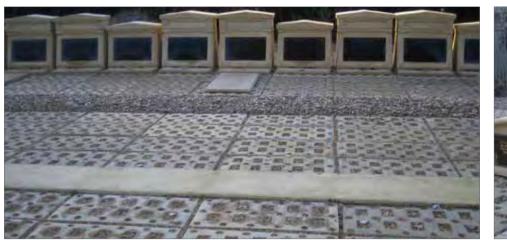

#### Cremated Remains Desktop Installations - Surrey

Decorative desktop housing with granite inscription tablet fitted to cremation casket vaults for four cremated remains casket interments.

#### Cremated Remains Desktop Installations - Northampton

Decorative desktop housing with granite inscription tablet fitted to cremation casket vaults for four cremated remains casket interments.