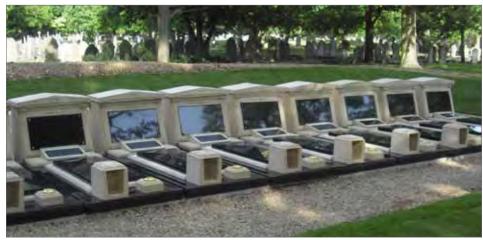

#### Cremated Remains Niche Installation -Surrey

Cremated remains niche walls with decorative pediments. Each niche block can hold two cremated remains caskets..