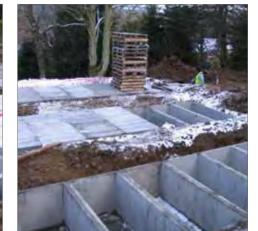

#### 50 Double Burial Chamber Installation prior to seeding out - Nothamptonshire

Grass mats covers fitted over 8 part landings and WOW safe system double mortice riser blocks for tenon memorial design.