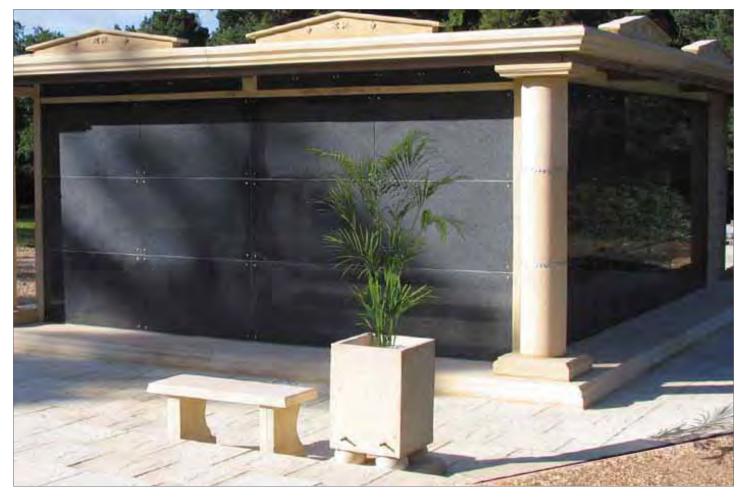

#### Cremated Remains Niche System Installations - East Sussex

Cremated remains niche walls with decorative pediments and Portico entrance. Each niche block can hold two cremated remains caskets and the stonework is faced with granite tablets.

Cremated remains niche walls with decorative pediments. Each niche block can hold two cremated remains caskets.