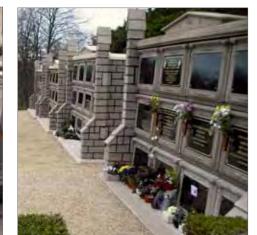

#### Mausolus Community Mausoleum -Surrey

The Mausolus Mausoleum provides 30 front charging and 12 side charging vaults for full bodied interment with an additional 54 niches for cremated remains caskets incorporated into one dignified structure.