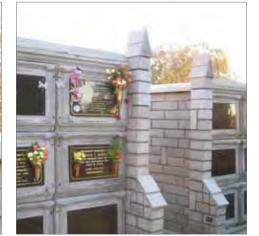

#### Cremated Remains Niche Wall Installation - Manchester

Installation of Niche units and decorative stonework.

### Cremated Remains Niche Wall - Ireland

Large niche wall development. Each niche can hold two cremated remains caskets.

Mausolea Installations - Ireland

**Restoration of War Memorial - London** 

Cemetery Village development with burial chambers, niche wall and side charging mausolea.