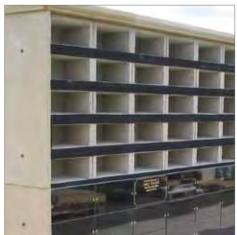

#### Cremated Remains Niche System Installations - East Sussex

Cremated remains niche walls with decorative pediments and Portico entrance. Each niche block can hold two cremated remains caskets and the stonework is faced with granite tablets.

Cremated remains niche walls with decorative pediments. Each niche block can hold two cremated remains caskets.