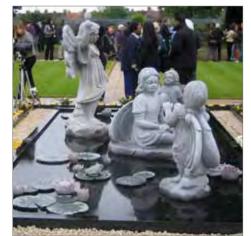

#### Baby Memorial Garden with Burial Chambers - East London

Children's memorial garden, design and installation project with child/baby burial chamber interment facilities comprising of a comprehensive burial vault interment system with variable dimension division throughout. All installed under the lawned area for progressive interment without disruptive memorialisation procedures.

#### Cremated Remains Ashes Interment and Memorial Scheme - Northern Ireland

Children's memorial garden, design and installation project with child/baby burial chamber interment facilities.

#### Baby and Child Memorial Garden -Lancashire

Baby and child memorial garden with keepsake building. The centre feature is a hand carved sculpture of Neptune and his daughters carved in sweet chestnut. All interments are vaulted with variable dimensions. Basilica memorial housings over child vaults with desktop and kerb block memorial housing availability.