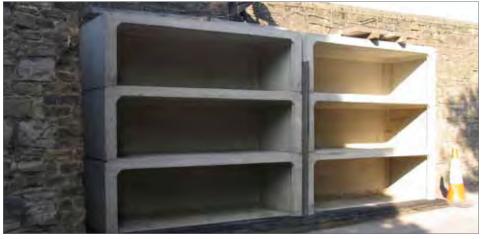

#### Cremated Remains Niche System Installations - East Sussex

Cremated remains niche walls with decorative pediments and Portico entrance. Each niche block can hold two cremated remains caskets and the stonework is faced with granite tablets.

Cremated remains niche walls with decorative pediments. Each niche block can hold two cremated remains caskets.