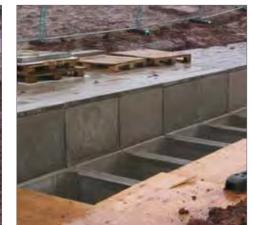

### Burial Chamber Installations -Northamptonshire

Double interment burial chamber installation with 8 part landings to receive traditional type memorial systems.