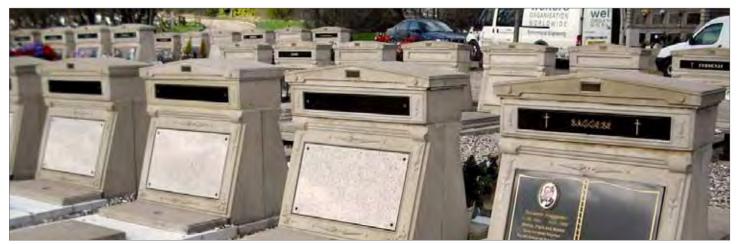

#### Cremated Remains Desktop Installations - Surrey

Decorative desktop housing with granite inscription tablet fitted to cremation casket vaults for four cremated remains casket interments.

#### Cremated Remains Desktop Installations - Northampton

Decorative desktop housing with granite inscription tablet fitted to cremation casket vaults for four cremated remains casket interments.

#### Cremated Remains Desktop Installations - West Yorkshire

Decorative desktop housing with granite inscription tablet fitted to cremation casket vaults for four cremated remains casket interments.