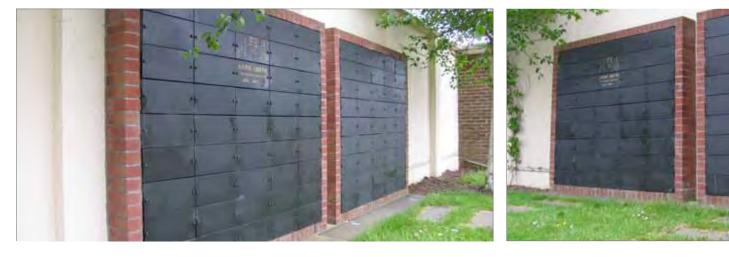

#### Cremated Remains Niche System Installations - East Sussex

Cremated remains niche walls with decorative pediments and Portico entrance. Each niche block can hold two cremated remains caskets and the stonework is faced with granite tablets.

Cremated remains niche walls with decorative pediments. Each niche block can hold two cremated remains caskets.

#### Cremated Remains Niche Installation -Surrey

Cremated remains niche walls with decorative pediments. Each niche block can hold two cremated remains caskets..

### Cremated Remains Niche Wall - Ireland

Large niche wall development. Each niche can hold two cremated remains caskets.

Mausolea Installations - Ireland

**Restoration of War Memorial - London** 

Cemetery Village development with burial chambers, niche wall and side charging mausolea.