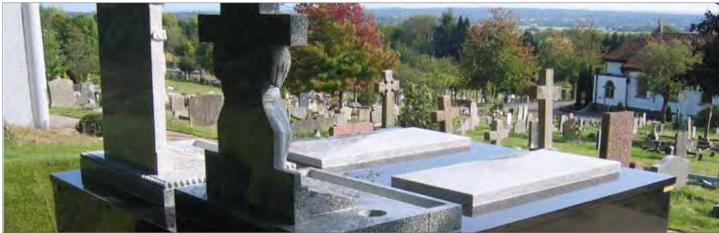

#### Combined Burial Vault and Mausolea installations - Bedfordshire

Combining mausolea structures and below and above ground burial chambers with a variety of granite and memorial designs.