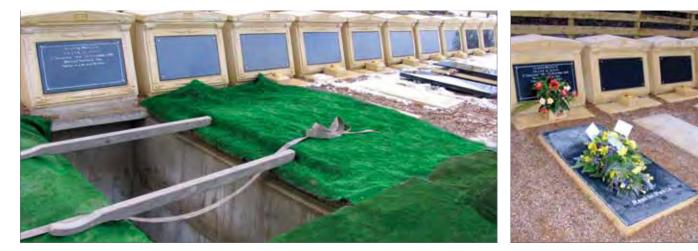

#### 50 Double Burial Chamber Installation prior to seeding out - Nothamptonshire

Grass mats covers fitted over 8 part landings and WOW safe system double mortice riser blocks for tenon memorial design.

#### Raised Granite Double Burial Chambers - South London

Installations over common graves