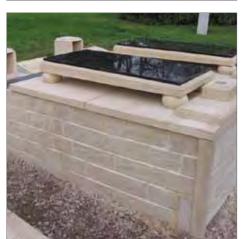

#### Cremated Remains Niche Memorial Garden - Essex

Providing cremated remains interment provision in niche wall structures with decorative stone pediments.