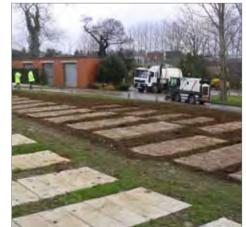

#### 50 Double Burial Chamber Installation prior to seeding out - Nothamptonshire

Grass mats covers fitted over 8 part landings and WOW safe system double mortice riser blocks for tenon memorial design.