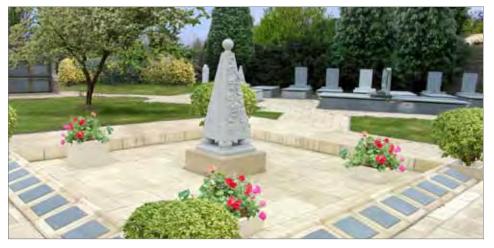

### 1st phase installation for Crematorium Village - memorial and interment scheme - Berkshire

Basilica Garden for cremated remains interment. Set within an octagonal paved area with decorative archways, niche and Basilica housings with planters, seating and a 'Tree of Life' fountain feature at its centre.

### Solar fountain system - Surrey

The Tree of Life Solar Fountain water feature is set within circular kerbing and would make an attractive addition to any memorial area.