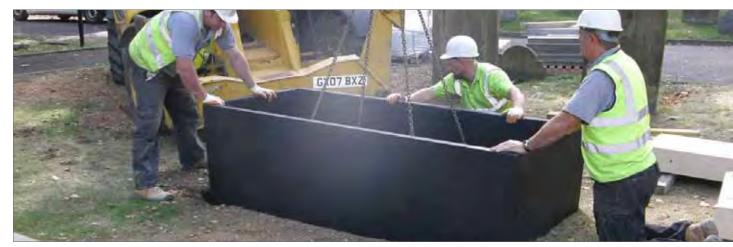

#### Burial Chamber Single Cast Installation with Heritage List Safe Memorials -London

Timber mould shuttered one piece on-sight poured burial chamber installation. Hard landscaped pedestrian area all fitted with **welters** Heritage List safe memorial systems.

#### Large Scale Burial Chamber and Mausolea Installation -Northamptonshire

Steel mould system one piece on-sight poured burial chamber installation with community mausolea buildings.