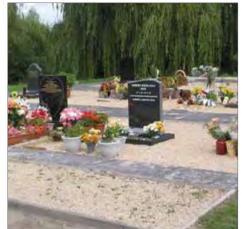

#### Cremated Remains Niche System Installations - East Sussex

Cremated remains niche walls with decorative pediments and Portico entrance. Each niche block can hold two cremated remains caskets and the stonework is faced with granite tablets.