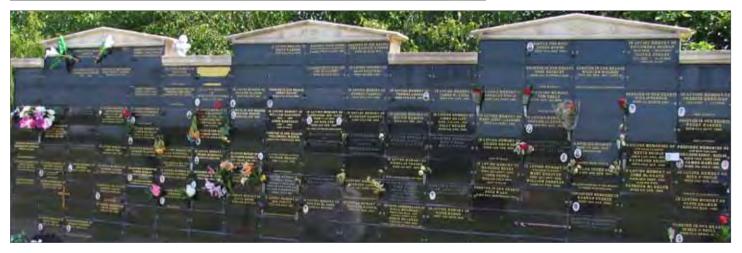

#### Cremated Remains Niche System Installations - East Sussex

Cremated remains niche walls with decorative pediments and Portico entrance. Each niche block can hold two cremated remains caskets and the stonework is faced with granite tablets.