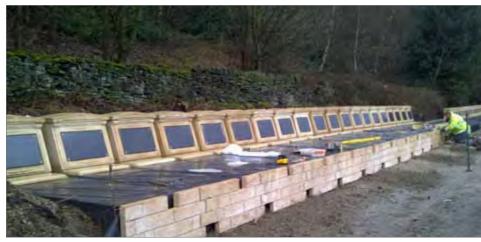

#### Cremated Remains Niche System Installations - East Sussex

Cremated remains niche walls with decorative pediments and Portico entrance. Each niche block can hold two cremated remains caskets and the stonework is faced with granite tablets.

#### Cremated Remains Niche Memorial Garden - Essex

Providing cremated remains interment provision in niche wall structures with decorative stone pediments.