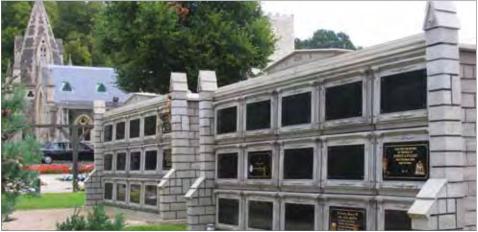

#### Cremated Remains Niche System Installations - East Sussex

Cremated remains niche walls with decorative pediments and Portico entrance. Each niche block can hold two cremated remains caskets and the stonework is faced with granite tablets.

Cremated remains niche walls with decorative pediments. Each niche block can hold two cremated remains caskets.