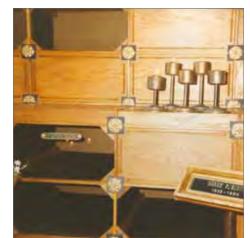

#### Cremated Remains Desktop Installations - Surrey

Decorative desktop housing with granite inscription tablet fitted to cremation casket vaults for four cremated remains casket interments.

#### Cremated Remains Desktop Installations - Northampton

Decorative desktop housing with granite inscription tablet fitted to cremation casket vaults for four cremated remains casket interments.

#### Cremated Remains Desktop Installations - West Yorkshire

Decorative desktop housing with granite inscription tablet fitted to cremation casket vaults for four cremated remains casket interments.