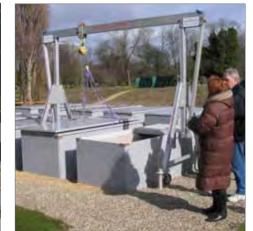

#### Combined Burial Vault and Mausolea installations - Bedfordshire

Combining mausolea structures and below and above ground burial chambers with a variety of granite and memorial designs.