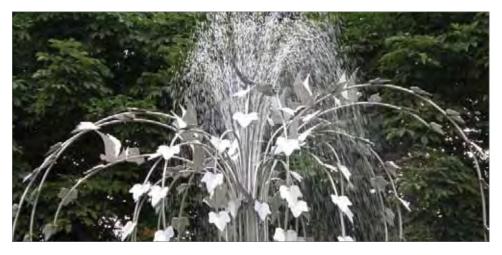

### 1st phase installation for Crematorium Village - memorial and interment scheme - Berkshire

Basilica Garden for cremated remains interment. Set within an octagonal paved area with decorative archways, niche and Basilica housings with planters, seating and a 'Tree of Life' fountain feature at its centre.

### Solar fountain system - Surrey

The Tree of Life Solar Fountain water feature is set within circular kerbing and would make an attractive addition to any memorial area.