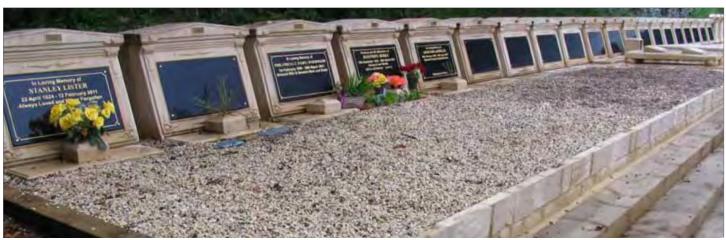

#### Cremated Remains Niche System Installations - East Sussex

Cremated remains niche walls with decorative pediments and Portico entrance. Each niche block can hold two cremated remains caskets and the stonework is faced with granite tablets.

Cremated remains niche walls with decorative pediments. Each niche block can hold two cremated remains caskets.

#### Cremated Remains Niche Installation -Surrey

Cremated remains niche walls with decorative pediments. Each niche block can hold two cremated remains caskets..