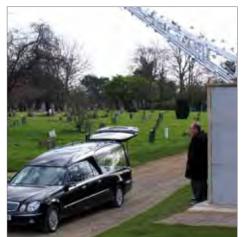

#### Combined Burial Vault and Mausolea installations - Bedfordshire

Combining mausolea structures and below and above ground burial chambers with a variety of granite and memorial designs.