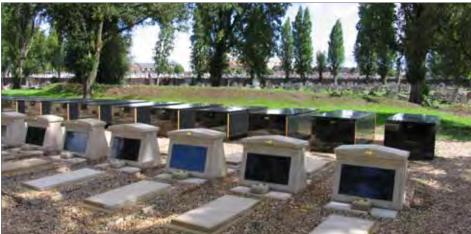

#### Cremated Remains Niche System Installations - East Sussex

Cremated remains niche walls with decorative pediments and Portico entrance. Each niche block can hold two cremated remains caskets and the stonework is faced with granite tablets.