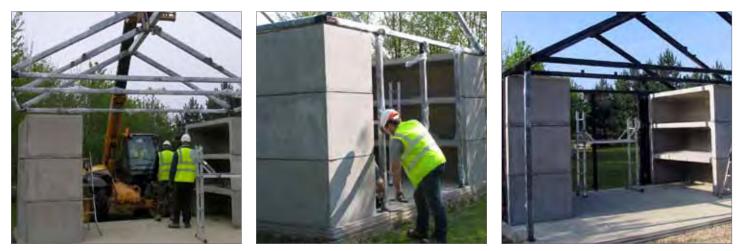

#### Large Scale Burial Chamber and Mausolea Installation -Northamptonshire

Steel mould system one piece on-sight poured burial chamber installation with community mausolea buildings.