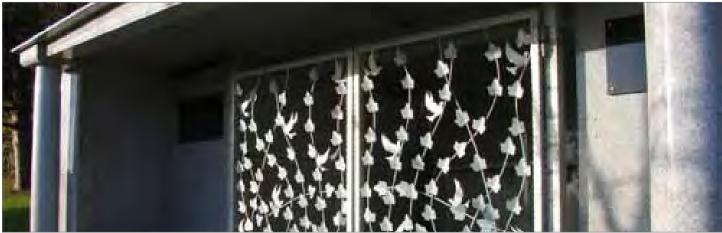

### Cremated Remains Niche Wall - Ireland

Large niche wall development. Each niche can hold two cremated remains caskets.

Mausolea Installations - Ireland

**Restoration of War Memorial - London** 

Cemetery Village development with burial chambers, niche wall and side charging mausolea.