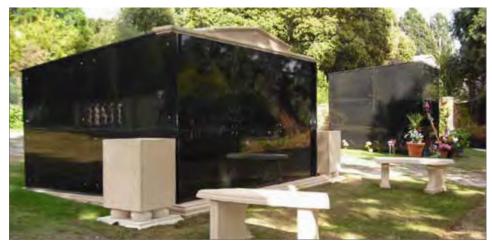

#### Cremated Remains Basilica Garden -London

Cremated remains memorial garden with Basilica housings and Verdure central planter.

### 1st phase installation for Crematorium Village - memorial and interment scheme - Berkshire

Basilica Garden for cremated remains interment. Set within an octagonal paved area with decorative archways, niche and Basilica housings with planters, seating and a 'Tree of Life' fountain feature at its centre.