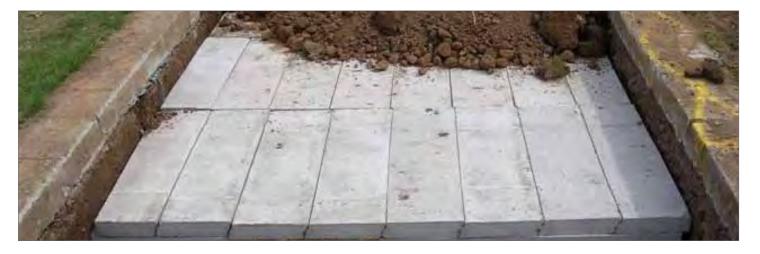

#### 50 Double Burial Chamber Installation prior to seeding out - Nothamptonshire

Grass mats covers fitted over 8 part landings and WOW safe system double mortice riser blocks for tenon memorial design.