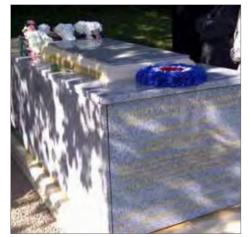

#### Combined Burial Vault and Mausolea installations - Bedfordshire

Combining mausolea structures and below and above ground burial chambers with a variety of granite and memorial designs.