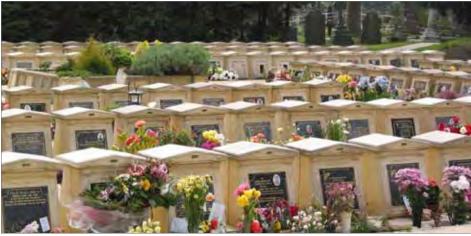

#### Cremated Remains Niche System Installations - East Sussex

Cremated remains niche walls with decorative pediments and Portico entrance. Each niche block can hold two cremated remains caskets and the stonework is faced with granite tablets.

Cremated remains niche walls with decorative pediments. Each niche block can hold two cremated remains caskets.