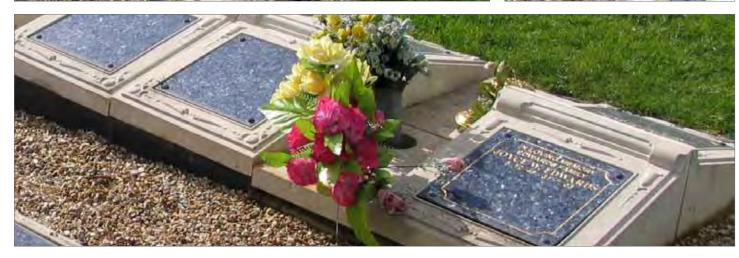

#### Cremated Remains Niche Memorial Garden - Essex

Providing cremated remains interment provision in niche wall structures with decorative stone pediments.