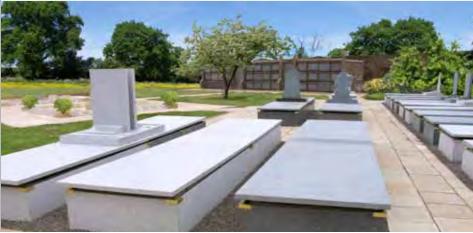

#### Mausolea and Burial Chamber Installations - Cambridgeshire

Combination of burial chamber and mausolea interment provision. Burial chambers were installed in single and double grave configurations.