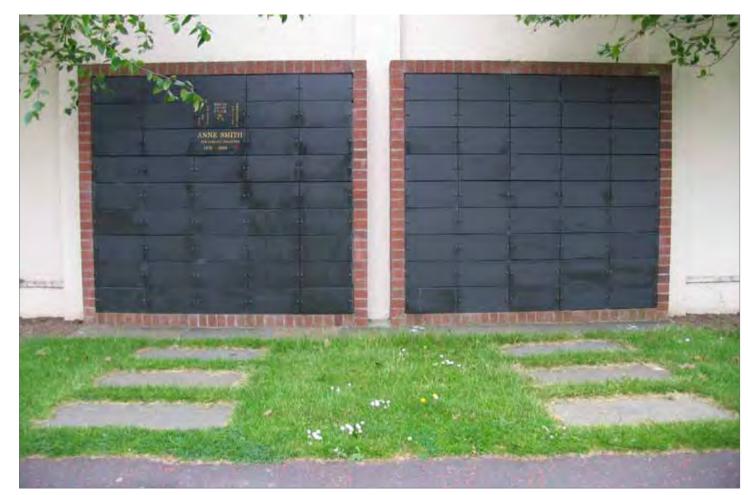

#### Cremated Remains Niche System Installations - East Sussex

Cremated remains niche walls with decorative pediments and Portico entrance. Each niche block can hold two cremated remains caskets and the stonework is faced with granite tablets.

Cremated remains niche walls with decorative pediments. Each niche block can hold two cremated remains caskets.

#### Cremated Remains Niche Installation -Surrey

Cremated remains niche walls with decorative pediments. Each niche block can hold two cremated remains caskets..

### Cremated Remains Niche Wall - Ireland

Large niche wall development. Each niche can hold two cremated remains caskets.

Mausolea Installations - Ireland

**Restoration of War Memorial - London** 

Cemetery Village development with burial chambers, niche wall and side charging mausolea.