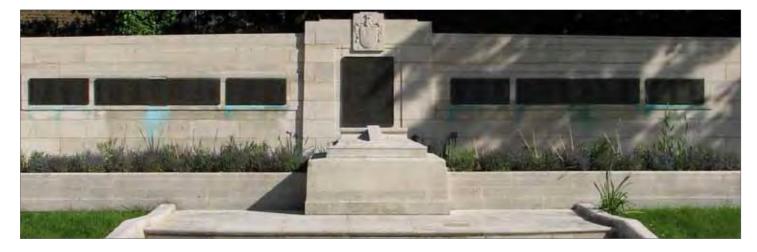

#### Cremated Remains Niche System Installations - East Sussex

Cremated remains niche walls with decorative pediments and Portico entrance. Each niche block can hold two cremated remains caskets and the stonework is faced with granite tablets.

Cremated remains niche walls with decorative pediments. Each niche block can hold two cremated remains caskets.