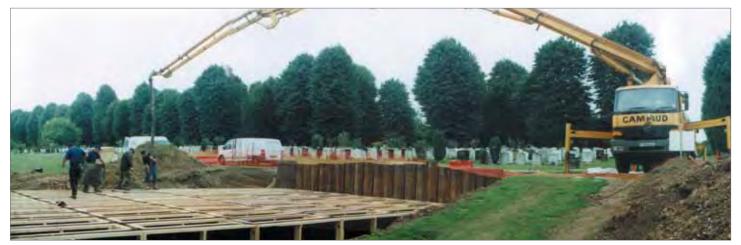

#### Combined Burial Vault and Mausolea installations - Bedfordshire

Combining mausolea structures and below and above ground burial chambers with a variety of granite and memorial designs.

#### Large Scale Burial Chamber and Mausolea Installation -Northamptonshire

Steel mould system one piece on-sight poured burial chamber installation with community mausolea buildings.