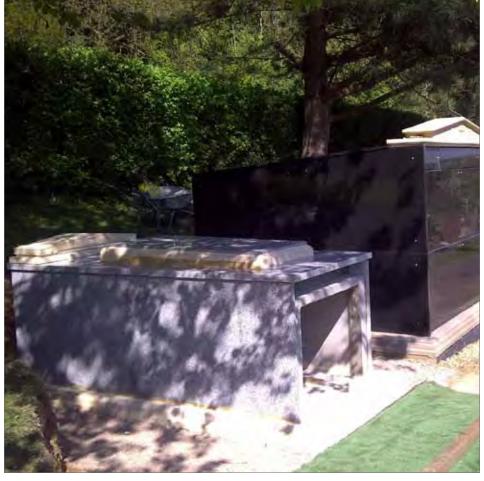

#### Combined Burial Vault and Mausolea installations - Bedfordshire

Combining mausolea structures and below and above ground burial chambers with a variety of granite and memorial designs.