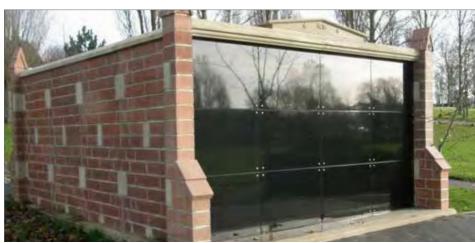

#### Cremated Remains Niche System Installations - East Sussex

Cremated remains niche walls with decorative pediments and Portico entrance. Each niche block can hold two cremated remains caskets and the stonework is faced with granite tablets.

Cremated remains niche walls with decorative pediments. Each niche block can hold two cremated remains caskets.