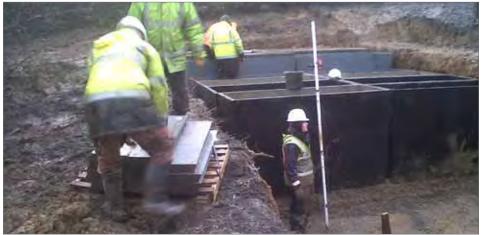

#### Combined Burial Vault and Mausolea installations - Bedfordshire

Combining mausolea structures and below and above ground burial chambers with a variety of granite and memorial designs.

#### Large Scale Burial Chamber and Mausolea Installation -Northamptonshire

Steel mould system one piece on-sight poured burial chamber installation with community mausolea buildings.