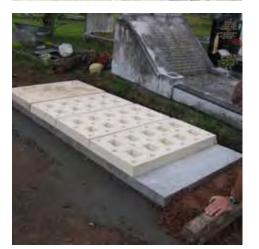

#### 50 Double Burial Chamber Installation prior to seeding out - Nothamptonshire

Grass mats covers fitted over 8 part landings and WOW safe system double mortice riser blocks for tenon memorial design.