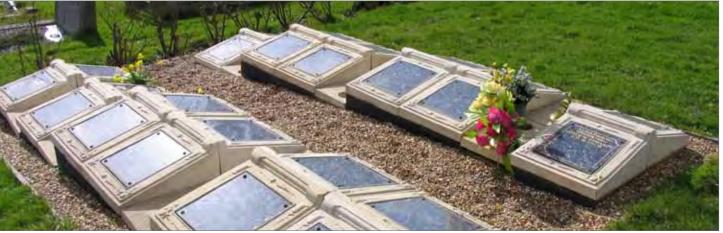

#### Cremated Remains Niche Memorial Garden - Essex

Providing cremated remains interment provision in niche wall structures with decorative stone pediments.