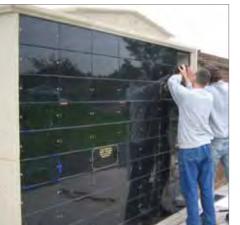

#### Cremated Remains Niche System Installations - East Sussex

Cremated remains niche walls with decorative pediments and Portico entrance. Each niche block can hold two cremated remains caskets and the stonework is faced with granite tablets.

Cremated remains niche walls with decorative pediments. Each niche block can hold two cremated remains caskets.