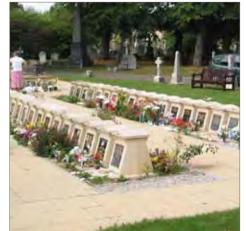

#### Cremated Remains Niche System Installations - East Sussex

Cremated remains niche walls with decorative pediments and Portico entrance. Each niche block can hold two cremated remains caskets and the stonework is faced with granite tablets.