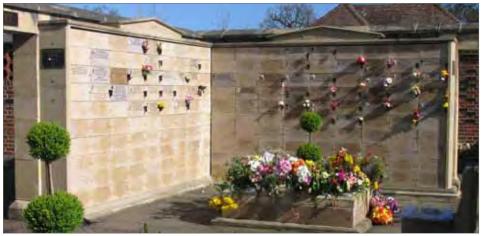

#### Cremated Remains Niche Memorial Garden - Essex

Providing cremated remains interment provision in niche wall structures with decorative stone pediments.

#### Cremated Remains Niche Installation -Surrey

Cremated remains niche walls with decorative pediments. Each niche block can hold two cremated remains caskets..