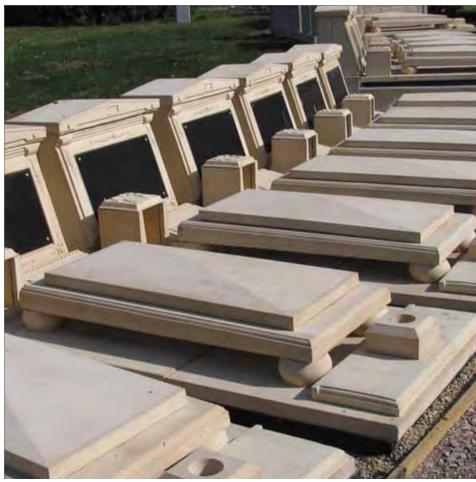

#### Cremated Remains Niche System Installations - East Sussex

Cremated remains niche walls with decorative pediments and Portico entrance. Each niche block can hold two cremated remains caskets and the stonework is faced with granite tablets.

Cremated remains niche walls with decorative pediments. Each niche block can hold two cremated remains caskets.