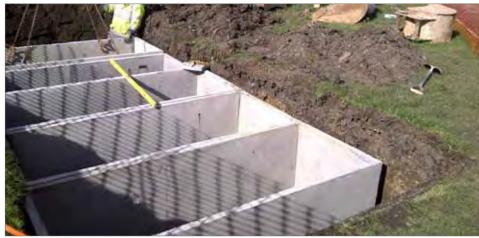

### Burial Chamber Installations -Northamptonshire

Double interment burial chamber installation with 8 part landings to receive traditional type memorial systems.