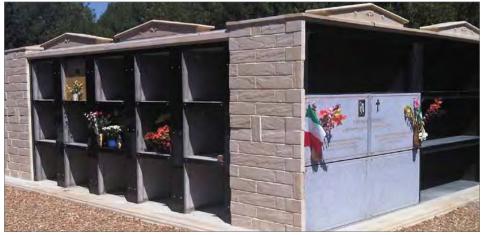

#### Cremated Remains Niche System Installations - East Sussex

Cremated remains niche walls with decorative pediments and Portico entrance. Each niche block can hold two cremated remains caskets and the stonework is faced with granite tablets.

Cremated remains niche walls with decorative pediments. Each niche block can hold two cremated remains caskets.