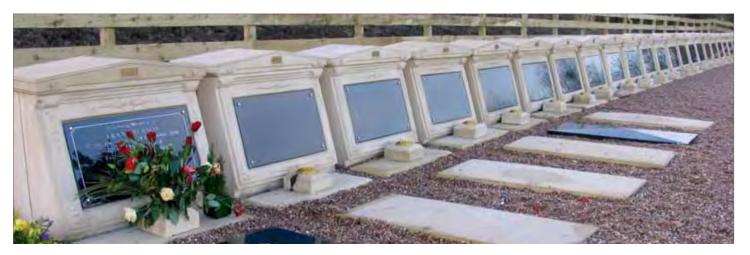

#### Cremated Remains Niche System Installations - East Sussex

Cremated remains niche walls with decorative pediments and Portico entrance. Each niche block can hold two cremated remains caskets and the stonework is faced with granite tablets.

Cremated remains niche walls with decorative pediments. Each niche block can hold two cremated remains caskets.