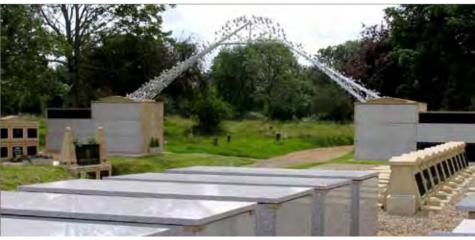

#### Cremated Remains Niche System Installation - Southern Ireland.

Cremated remains niche system with benches, planters and Portico of Peace decorative archway.

Multiple Private Family Midi Mausolea installations - Bedfordshire