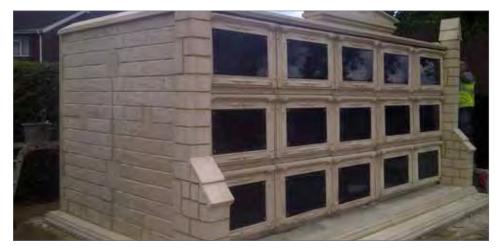

#### Cremated Remains Niche System Installations - East Sussex

Cremated remains niche walls with decorative pediments and Portico entrance. Each niche block can hold two cremated remains caskets and the stonework is faced with granite tablets.