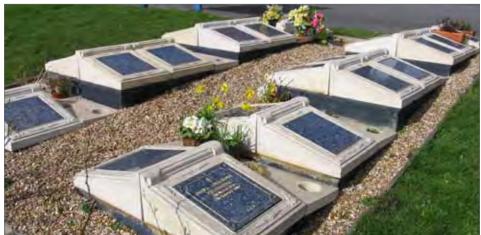

#### Cremated Remains Niche Memorial Garden - Essex

Providing cremated remains interment provision in niche wall structures with decorative stone pediments.

#### Cremated Remains Basilica Garden -London

Cremated remains memorial garden with Basilica housings and Verdure central planter.