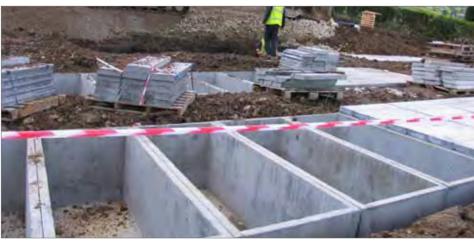

### Burial Chamber Installations -Northamptonshire

Double interment burial chamber installation with 8 part landings to receive traditional type memorial systems.

#### 50 Double Burial Chamber Installation prior to seeding out - Nothamptonshire

Grass mats covers fitted over 8 part landings and WOW safe system double mortice riser blocks for tenon memorial design.