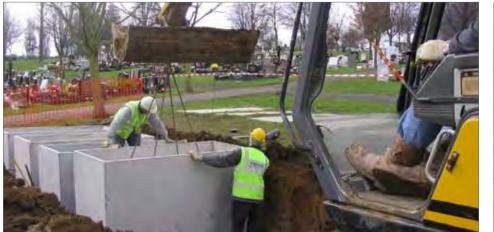

#### Combined Burial Vault and Mausolea installations - Bedfordshire

Combining mausolea structures and below and above ground burial chambers with a variety of granite and memorial designs.

#### Large Scale Burial Chamber and Mausolea Installation -Northamptonshire

Steel mould system one piece on-sight poured burial chamber installation with community mausolea buildings.