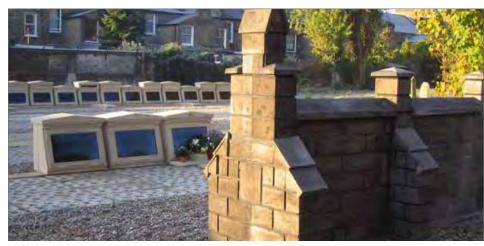

#### Cremated Remains Niche System Installations - East Sussex

Cremated remains niche walls with decorative pediments and Portico entrance. Each niche block can hold two cremated remains caskets and the stonework is faced with granite tablets.

Cremated remains niche walls with decorative pediments. Each niche block can hold two cremated remains caskets.