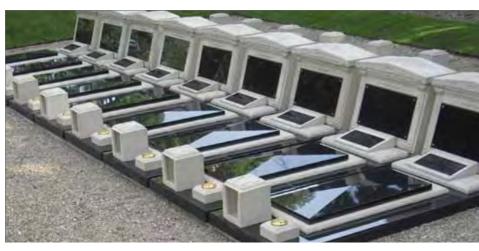

#### Cremated Remains Niche System Installations - East Sussex

Cremated remains niche walls with decorative pediments and Portico entrance. Each niche block can hold two cremated remains caskets and the stonework is faced with granite tablets.

Cremated remains niche walls with decorative pediments. Each niche block can hold two cremated remains caskets.