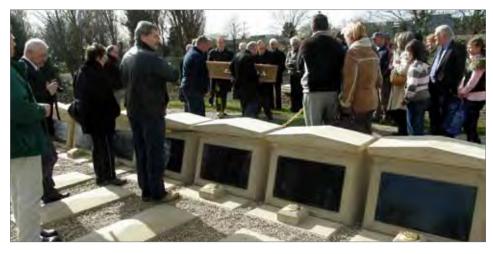

#### Cremated Remains Niche System Installations - East Sussex

Cremated remains niche walls with decorative pediments and Portico entrance. Each niche block can hold two cremated remains caskets and the stonework is faced with granite tablets.

Cremated remains niche walls with decorative pediments. Each niche block can hold two cremated remains caskets.