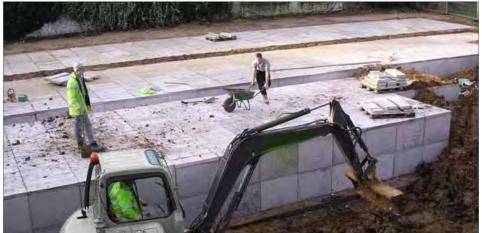

#### Combined Burial Vault and Mausolea installations - Bedfordshire

Combining mausolea structures and below and above ground burial chambers with a variety of granite and memorial designs.