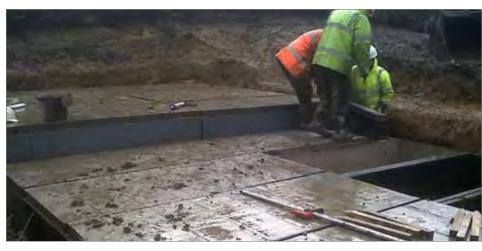

#### Combined Burial Vault and Mausolea installations - Bedfordshire

Combining mausolea structures and below and above ground burial chambers with a variety of granite and memorial designs.

#### Large Scale Burial Chamber and Mausolea Installation -Northamptonshire

Steel mould system one piece on-sight poured burial chamber installation with community mausolea buildings.